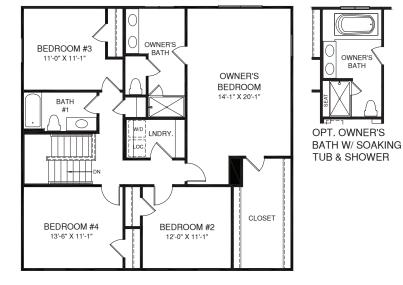

OWNER'S

OPT. OWNER'S

SHOWER

BATH W/ ROMAN

UPPERLEVEL

MAIN LEVEL

An optional finished basement is available. Please see brochure or online marketing material for details.

o make changes, without notice or obligation. Window purposes only and not part of a legal contract. It is red lete information.