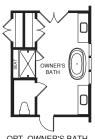

OPT. OWNER'S BATH W/ FREESTANDING TUB & ROMAN SHOWER

UPPER LEVEL

OPT. BEDROOM FIRST FLOOR

EQUAL HOUSING