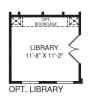

OPT. OWNER'S BATH W/ FREESTANDING TUB & ROMAN SHOWER

UPPER LEVEL

OPT. BEDROOM FIRST FLOOR

EQUAL HOUSING