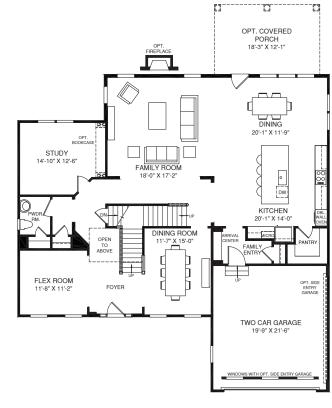

## MAIN LEVEL

OPT. ONE CAR GARAGE SHOWN W/ OPT. KITCHEN CABINET HOOD

An optional finished basement is available. Please see brochure or online marketing material for details. Although all illustrations and specifications are believed correct at the time of publication, the right is reserved to make changes, without notice or obligation. Windows, doors,

Ithough all illustrations and specifications are believed correct at the time of publication, the right is reserved to make changes, without notice or obligation. Windows, doors, ceilings, and om sizes may vary depending on the options and elevations selected. Optional items indicated are available at additional cost. This brochure is for illustrative purposes only and not part of a gal contract. It is recommended that the architectural blueprints be reserved for further clarification of features. Not all features are shown. Please ask our Sales and Marketing Representative r complete information.