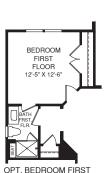

OPT. OWNER'S BATH W/ FREESTANDING TUB & ROMAN SHOWER

UPPER LEVEL

OPT. BEDROOM FIRST FLOOR

EQUAL HOUSING