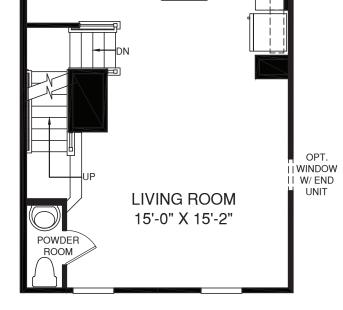

POWDER

## ROOM

LOWER LEVEL

][[][

**HEARTLAND** 

HOMES

OPT.

WINDOW W/ END

UNIT