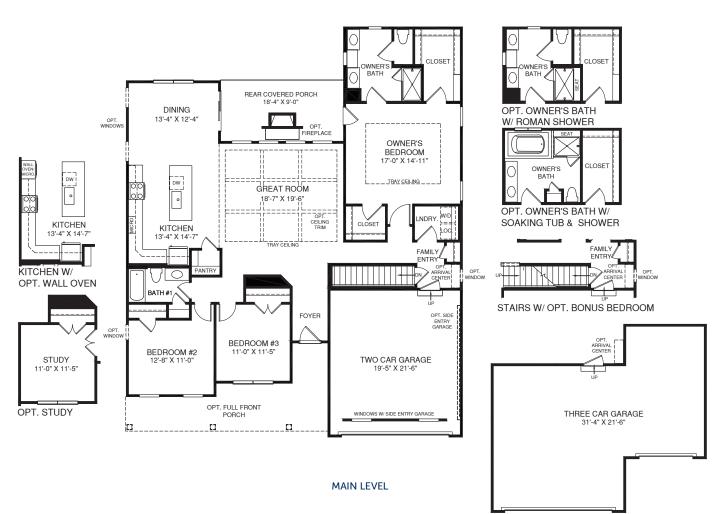

SLOPED CEILING

OPT. UPPER LEVEL

OPT. THREE CAR GARAGE

An optional finished basement is available. Please see brochure or online marketing material for details.

Although all illustrations and specifications are believed correct at the time of publication, the right is reserved to make changes, without notice or obligation. Windows, doors, ceilings, and room sizes may vary depending on the options and elevations selected. Optional items indicated are available at additional cost. This thochure is for illustrative purposes only and not part of a legal contract. It is recommended that the architectural blueprints be reserved for further clarification of leatures. Are all detures are shown. Please as a work lease and Marketing Representative for complete information.