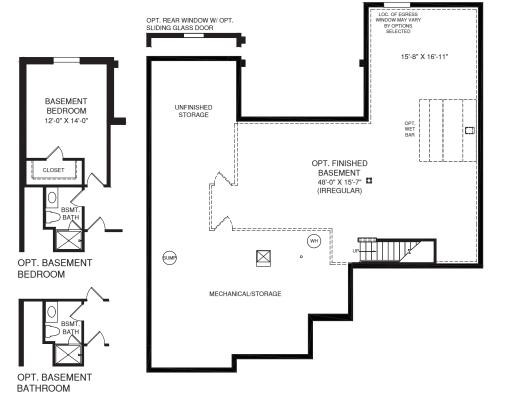

SLOPED CEILING

OPT. UPPER LEVEL

OPT. THREE CAR GARAGE

An optional finished basement is available. Please see brochure or online marketing material for details.

Although all illustrations and specifications are believed correct at the time of publication, the right is reserved to make changes, without notice or obligation. Windows, doors, ceilings, and room sizes may vary depending on the options and elevations selected. Optional items indicated are available at additional cost. This thochure is for illustrative purposes only and not part of a legal contract. It is recommended that the architectural blueprints be reserved for further clarification of leatures. Are all detures are shown. Please as a work lease and Marketing Representative for complete information.

OPT. SLIDING GLASS DOOR