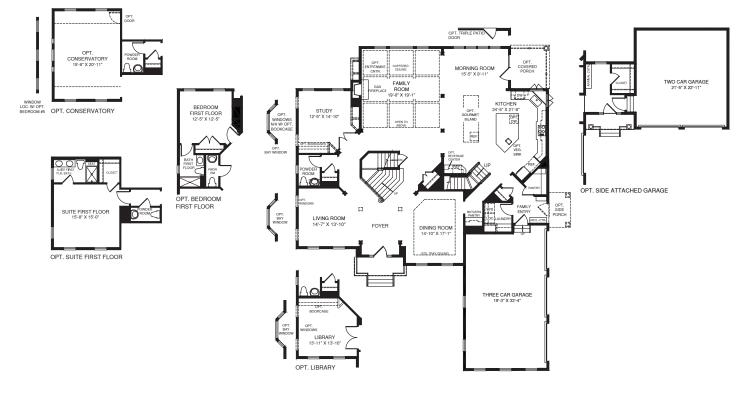

OPT. SECOND FLOOR W/ FIVE BEDROOMS (AVAILABLE ONLY WITH OPT. CONSERVATORY OR OPT. SUITE FIRST FLOOR)

EDWA HOUSE

EDROOM #4

BEDROOM #3

UPPER LEVEL



MAIN LEVEL

An optional finished basement is available. Please see brochure or online marketing material for details.

OPT. SECOND FLOOR LAUNDRY



though all illustrations and specifications are believed correct at the time of publication, the right is reserved to make changes, without notice or obligation. Windows, doors, ceilings, and om sizes may vary depending on the options and electro. Optional terms indicated are available at additional cost. This brochure is for illustrative purposes only and not part of a pall contract. It is recommended that the architectural blueprints be reserved for further clarification of features. Not all features are shown. Please ask our Sales and Marketing Representative complete information.

NV1019CLI201BSMT NVPZZ



## LOWER LEVEL



**NVHomes**