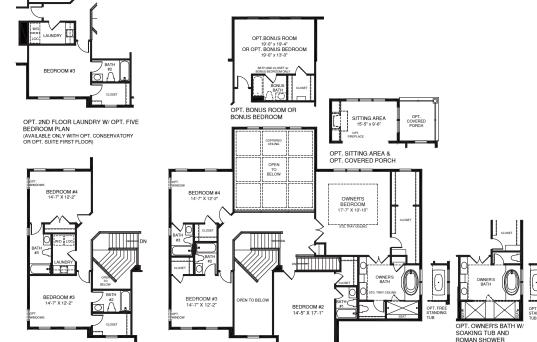

OPT. SECOND FLOOR W/ FIVE BEDROOMS (AVAILABLE ONLY WITH OPT. CONSERVATORY OR OPT. SUITE FIRST FLOOR)

EDWA HOUSE

EDROOM #4

BEDROOM #3

UPPER LEVEL

MAIN LEVEL

An optional finished basement is available. Please see brochure or online marketing material for details.

OPT. SECOND FLOOR LAUNDRY

though all illustrations and specifications are believed correct at the time of publication, the right is reserved to make changes, without notice or obligation. Windows, doors, ceilings, and om sizes may vary depending on the options and electro. Optional terms indicated are available at additional cost. This brochure is for illustrative purposes only and not part of a pall contract. It is recommended that the architectural blueprints be reserved for further clarification of features. Not all features are shown. Please ask our Sales and Marketing Representative complete information.