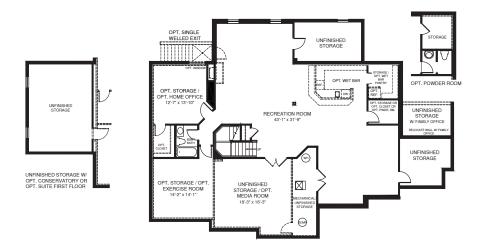

ROOM #4

BEDROOM #3

UPPER LEVEL



MAIN LEVEL

An optional finished basement is available. Please see brochure or online marketing material for details.

OPT. SECOND FLOOR LAUNDRY



though all illustrations and specifications are believed correct at the time of publication, the right is reserved to make changes, without notice or obligation. Windows, doors, ceilings, and om sizes may vary depending on the options and electro. Optional terms indicated are available at additional cost. This brochure is for illustrative purposes only and not part of a pall contract. It is recommended that the architectural blueprints be reserved for further clarification of features. Not all features are shown. Please ask our Sales and Marketing Representative complete information.

NV1019CLI201BSMT NVPZZ



## LOWER LEVEL



**NVHomes**