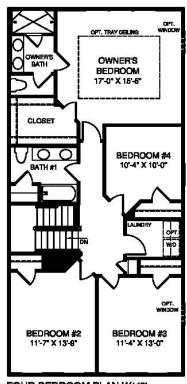

## TPPER LEVEL FLOORPLAN

OPT. UPGRADE OWNER'S BATH

THREE BEDROOM PLAN W/ 10' EXT. TO HOUSE

FOUR BEDROOM PLAN W/ 10' EXT. TO HOUSE AVAILABLE W/ END UNIT ONLY