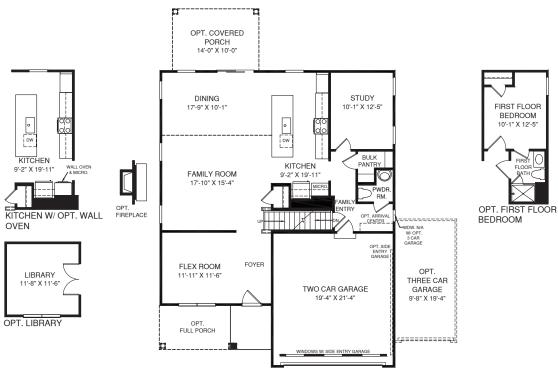

OPT. LOFT OR OPT. BONUS ROOM

UPPER LEVEL





An optional finished basement is available. Please see brochure or online marketing material for details.

Although all illustrations and specifications are believed correct at the time of publication, the right is reserved to make changes, without notice or obligation. Windows, doors, ceilings, and noon sizes may vary depending on the options and elevations selected. Optional terms indicated are available at additional cost. This biochure is for illustrative purposes only and not part of a legal contract. It is ecommended that the architectural blueprints be reserved for further clarification of features. Not all features are additional sour Sales and Marketing Bepresentative for complete information. Iseations shown are artist's concepts. Floorplane may vary per elevation. Heartand M