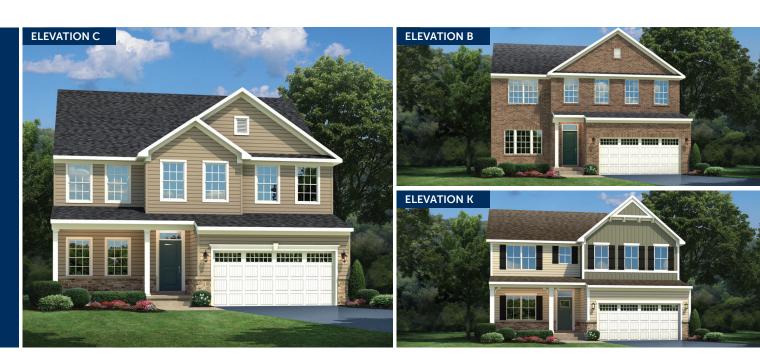

EDIM

OWNER'S BEDROOM 19'-1" X 14'-7"

BATH #2 🗸

UPPER LEVEL

OPT. LOFT OR OPT. BONUS ROOM

An optional finished basement is available. Please see brochure or online marketing material for details.

Although all illustrations and specifications are believed correct at the time of publication, the right is reserved to make changes, without notice or obligation. Windows, doors, ceilings, and room sizes may vary depending on the options and elevations selected. Optional items indicated are available at additional cost. This brochure is for illustrative purposes only and not part of a legal contract. It is recommended that the architectural blueprints be reserved for further clarification of Hauruse. Area Idon. Please ask our Sales and Marketing Representative for complete information.