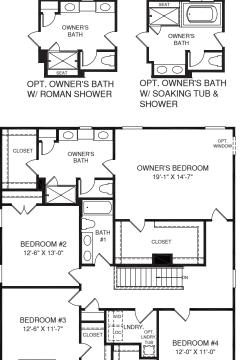

EDIM

OWNER'S BEDROOM 19'-1" X 14'-7"

BATH #2 🗸

UPPER LEVEL

OPT. LOFT OR OPT. BONUS ROOM

An optional finished basement is available. Please see brochure or online marketing material for details.

Although all illustrations and specifications are believed correct at the time of publication, the right is reserved to make changes, without notice or obligation. Windows, doors, ceilings, and room sizes may vary depending on the options and elevations selected. Optional items indicated are available at additional cost. This brochure is for illustrative purposes only and not part of a legal contract. It is recommended that the architectural blueprints be reserved for further clarification of Hauruse. Area Idon. Please ask our Sales and Marketing Representative for complete information.