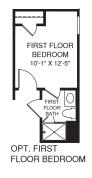

EDIM

OWNER'S BEDROOM 19'-1" X 14'-7"

BATH #2 🗸

UPPER LEVEL

OPT. LOFT OR OPT. BONUS ROOM

An optional finished basement is available. Please see brochure or online marketing material for details.

Although all illustrations and specifications are believed correct at the time of publication, the right is reserved to make changes, without notice or obligation. Windows, doors, ceilings, and room sizes may vary depending on the options and elevations selected. Optional items indicated are available at additional cost. This brochure is for illustrative purposes only and not part of a legal contract. It is recommended that the architectural blueprints be reserved for further clarification of Hauruse. Area Idon. Please ask our Sales and Marketing Representative for complete information.