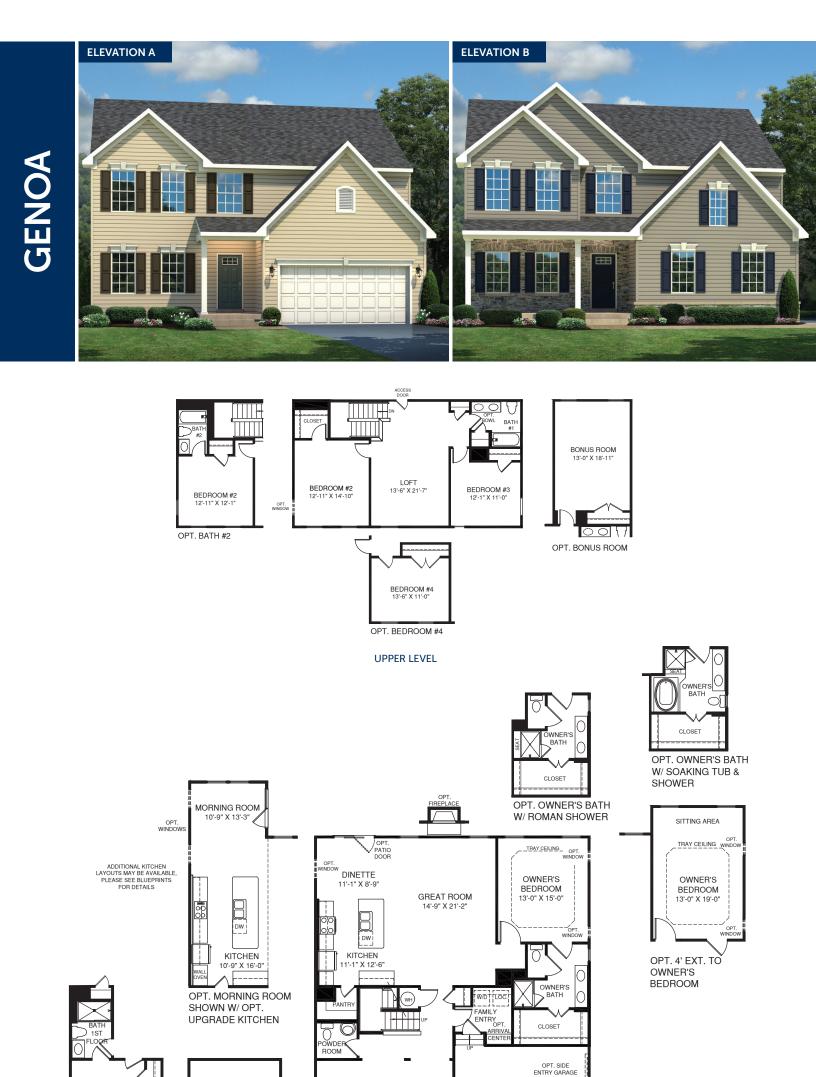

DINING ROOM 13'-1" X 11'-0"

FOYER

MAIN LEVEL

TWO CAR GARAGE 19'-3" X 19'-1"

OPT. 2'-0" EXTENSION TO GARAGE

w STUDY 12'-11" X 11'-0"

OPT. STUDY

FIRST FLOOR BEDROOM 12'-11" X 11'-0"

OPT. FIRST FLOOR BEDROOM