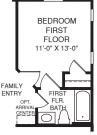

OPT. BATH #2

UPPER LEVEL

OPT. BEDROOM FIRST FLOOR

MAIN LEVEL

An optional finished basement is available. Please see brochure or online marketing material for details.

Although all illustrations and specifications are believed correct at the time of publication, the right is reserved to make changes, without notice or obligation. Windows, doors, ceilings, and room sizes may vary depending on the options and elevations selected. Optional items indicated are available at additional cost. This brochume is for illustrative purposes only and not part of a legal contract. It is recommended that the architectural blueprints be reserved for further clarification of feast and Marketing Representative for complete information. Elevations shown are artist's concepts. Floor plans may vary per elevation. Ryan Homes reserves the right to make changes without notice or prior obligation.