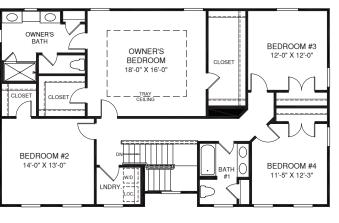

OPT. BATH #2

UPPER LEVEL

OPT. BEDROOM FIRST FLOOR

MAIN LEVEL

An optional finished basement is available. Please see brochure or online marketing material for details.

Although all illustrations and specifications are believed correct at the time of publication, the right is reserved to make changes, without notice or obligation. Windows, doors, ceilings, and room sizes may vary depending on the options and elevations selected. Optional items indicated are available at additional cost. This brochume is for illustrative purposes only and not part of a legal contract. It is recommended that the architectural blueprints be reserved for further clarification of feast and Marketing Representative for complete information. Elevations shown are artist's concepts. Floor plans may vary per elevation. Ryan Homes reserves the right to make changes without notice or prior obligation.