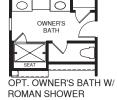

OPT. BATH #2

UPPER LEVEL

OPT. BEDROOM FIRST FLOOR

MAIN LEVEL

An optional finished basement is available. Please see brochure or online marketing material for details.

Although all illustrations and specifications are believed correct at the time of publication, the right is reserved to make changes, without notice or obligation. Windows, doors, ceilings, and room sizes may vary depending on the options and elevations selected. Optional items indicated are available at additional cost. This brochume is for illustrative purposes only and not part of a legal contract. It is recommended that the architectural blueprints be reserved for further clarification of feast and Marketing Representative for complete information. Elevations shown are artist's concepts. Floor plans may vary per elevation. Ryan Homes reserves the right to make changes without notice or prior obligation.