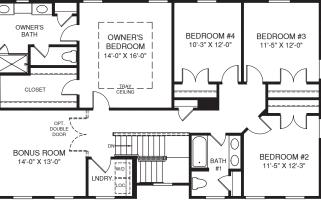

OPT. BATH #2

UPPER LEVEL

OPT. BEDROOM FIRST FLOOR

MAIN LEVEL

An optional finished basement is available. Please see brochure or online marketing material for details.

Although all illustrations and specifications are believed correct at the time of publication, the right is reserved to make changes, without notice or obligation. Windows, doors, ceilings, and room sizes may vary depending on the options and elevations selected. Optional items indicated are available at additional cost. This brochume is for illustrative purposes only and not part of a legal contract. It is recommended that the architectural blueprints be reserved for further clarification of feast and Marketing Representative for complete information. Elevations shown are artist's concepts. Floor plans may vary per elevation. Ryan Homes reserves the right to make changes without notice or prior obligation.