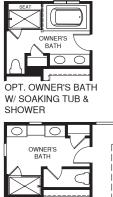

OPT. BATH #2

UPPER LEVEL

OPT. BEDROOM FIRST FLOOR

MAIN LEVEL

An optional finished basement is available. Please see brochure or online marketing material for details.

Although all illustrations and specifications are believed correct at the time of publication, the right is reserved to make changes, without notice or obligation. Windows, doors, ceilings, and room sizes may vary depending on the options and elevations selected. Optional items indicated are available at additional cost. This brochume is for illustrative purposes only and not part of a legal contract. It is recommended that the architectural blueprints be reserved for further clarification of feast and Marketing Representative for complete information. Elevations shown are artist's concepts. Floor plans may vary per elevation. Ryan Homes reserves the right to make changes without notice or prior obligation.