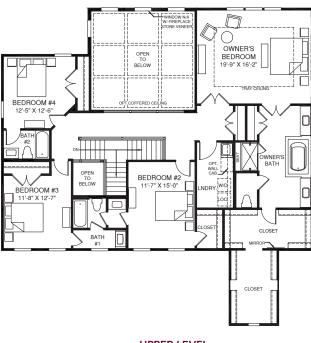

## MAIN LEVEL

OPT. ONE CAR GARAGE SHOWN W/ OPT. KITCHEN CABINET HOOD

An optional finished basement is available. Please see brochure or online marketing material for details.

hough all illustrations and specifications are believed correct at the time of publication, the right is reserved to make changes, without notice or obligation. Windows, doors, ceilings, and makers may vary depending on the options and levations selected. Optional items indicated are available at additional cost. This brochure is for illustrate purposes only and not part of a al contract. It is recommended that the architectural blueprints be reserved for further clarification of features. Not all features are shown. Please ask our Sales and Marketing Representative complete information.