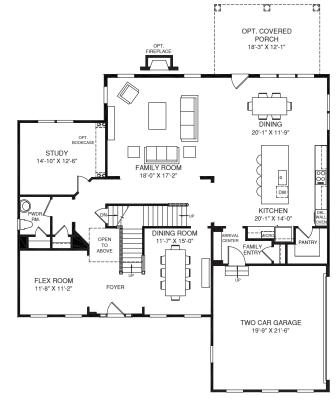

## MAIN LEVEL

OPT. ONE CAR GARAGE SHOWN W/ OPT. KITCHEN CABINET HOOD

An optional finished basement is available. Please see brochure or online marketing material for details.

hough all illustrations and specifications are believed correct at the time of publication, the right is reserved to make changes, without notice or obligation. Windows, doors, ceilings, and makers may vary depending on the options and levations selected. Optional items indicated are available at additional cost. This brochure is for illustrate purposes only and not part of a al contract. It is recommended that the architectural blueprints be reserved for further clarification of features. Not all features are shown. Please ask our Sales and Marketing Representative complete information.