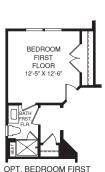

OPT. OWNER'S BATH W/ FREESTANDING TUB & ROMAN SHOWER

UPPER LEVEL

OPT. BEDROOM FIRST FLOOR

EQUAL HOUSING