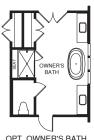

OPT. OWNER'S BATH W/ FREESTANDING TUB & ROMAN SHOWER

UPPER LEVEL

OPT. BEDROOM FIRST FLOOR

EQUAL HOUSING