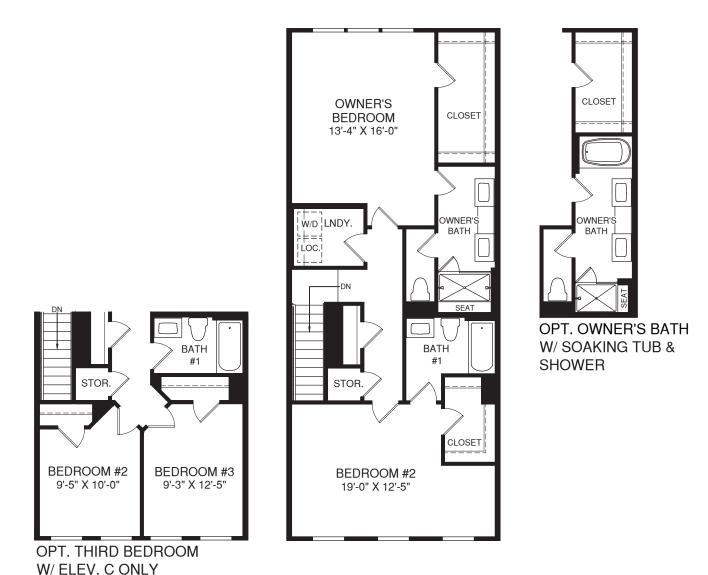

# HARPER GRAND





## FIRST FLOOR





OPT. BEDROOM FIRST FLOOR W/ ELEV. A & C ONLY

# OPT. **FIREPLACE** SKY LANAI 18'-11" X 9'-5" FAMILY ROOM 19'-0" X 15'-0" DN WALL OVEN/ MICRO. 0 DW UΡ **KITCHEN / DINING** PWDR. 13'-9" X 21'-11" RM.

#### SECOND FLOOR

## THIRD FLOOR



Although all illustrations and specifications are believed correct at the time of publication, the right is reserved to make changes, without notice or obligation. Windows, doors, ceilings, and room sizes may vary depending on the options and elevations selected. Optional items indicated are available at additional cost. This brochure is for illustrative purposes only and not part of a legal contract. It is recommended that the architectural blueprints be reserved for further clarification of features. Not all features are shown. Please ask our Sales and Marketing Representative for complete information.



Elevations shown are artist's concepts. Floorplans may vary per elevation. NVHomes reserves the right to make changes without notice or prior obligation. ®2022 NVHomes. All rights res