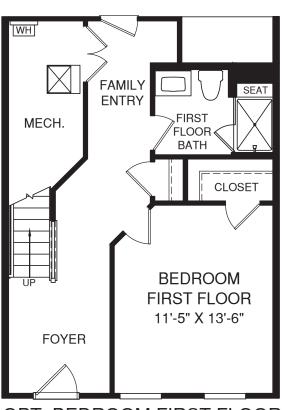

# HARPER GRAND





## FIRST FLOOR





OPT. BEDROOM FIRST FLOOR W/ ELEV. A & C ONLY

# OPT. **FIREPLACE** SKY LANAI 18'-11" X 9'-5" FAMILY ROOM 19'-0" X 15'-0" DN WALL OVEN/ MICRO. 0 DW UΡ **KITCHEN / DINING** PWDR. 13'-9" X 21'-11" RM.

#### SECOND FLOOR

## THIRD FLOOR



Although all illustrations and specifications are believed correct at the time of publication, the right is reserved to make changes, without notice or obligation. Windows, doors, ceilings, and room sizes may vary depending on the options and elevations selected. Optional items indicated are available at additional cost. This brochure is for illustrative purposes only and not part of a legal contract. It is recommended that the architectural blueprints be reserved for further clarification of features. Not all features are shown. Please ask our Sales and M