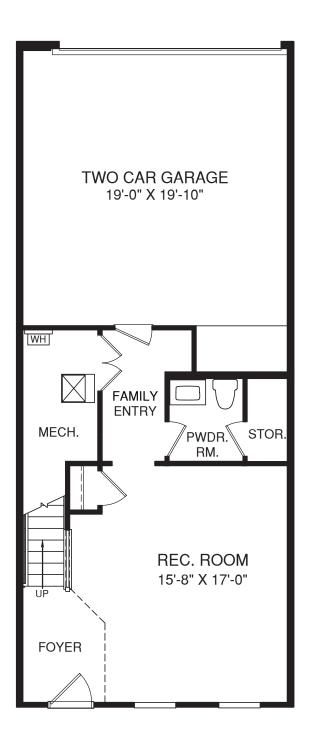

# HARPER GRAND





## FIRST FLOOR





OPT. BEDROOM FIRST FLOOR W/ ELEV. A & C ONLY

# OPT. **FIREPLACE** SKY LANAI 18'-11" X 9'-5" FAMILY ROOM 19'-0" X 15'-0" DN WALL OVEN/ MICRO. 0 DW UΡ **KITCHEN / DINING** PWDR. 13'-9" X 21'-11" RM.

#### SECOND FLOOR

## THIRD FLOOR



Although all illustrations and specifications are believed correct at the time of publication, the right is reserved to make changes, without notice or obligation. Windows, doors, ceilings, and room sizes may vary depending on the options and elevations selected. Optional items indicated are available at additional cost. This brochure is for illustrative purposes only and not part of a legal contract. It is recommended that the architectural blueprints be reserved for further clarification of features. Not all features are shown. Please ask our Sales and