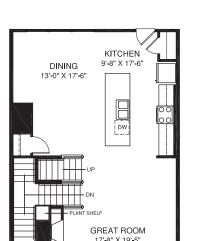

## **MCPHERSON**







BATH

UPPER LEVEL













 $\odot$ 

FRST. FLR

BATH

OPT. FIRST FLOOR

BATH

GARAGE

UF

FOYER



OFFICE

KITCHEN 9'-8" X 15'-3'

DW

OPT. UPGRADED



## LOWER LEVEL



Although all illustrations and specifications are believed correct at the time of publication, the right is reserved to make changes, without notice or obligation. Windows, doors, ceilings, and room sizes may vary depending on the options and elevations selected. Optional items indicated are available at additional cost. This brochure is for illustrative purposes only and not part of a legal contract. It is recommended that the architectural blueprints be reserved for further clarification.

Elevations shown are artist's concepts. Floor plans may vary per elevation. Ryan Homes reserves the right to make changes without notice or prior obligat