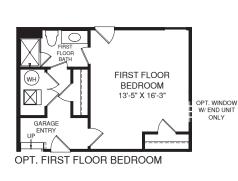

## **MCPHERSON**

BATH

UPPER LEVEL

 $\odot$ 

FRST. FLR

BATH

OPT. FIRST FLOOR

BATH