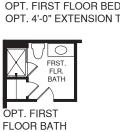

## **MCPHERSON**

BATH

UPPER LEVEL

 $\odot$ 

FRST. FLR

BATH

OPT. FIRST FLOOR

BATH