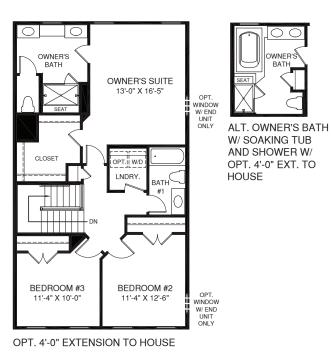

## **MCPHERSON**

BATH

UPPER LEVEL

 $\odot$ 

FRST. FLR

BATH

OPT. FIRST FLOOR

BATH