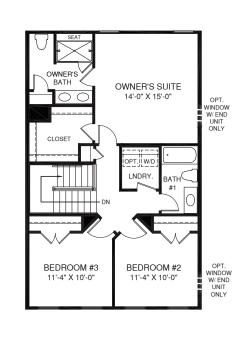

## **MCPHERSON**

BATH

UPPER LEVEL

 $\odot$ 

FRST. FLR

BATH

OPT. FIRST FLOOR

BATH