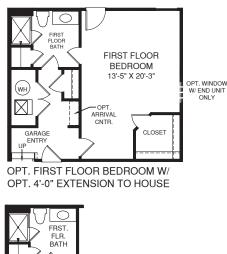

## **MCPHERSON**

BATH

UPPER LEVEL

 $\odot$ 

FRST. FLR

BATH

OPT. FIRST FLOOR

BATH