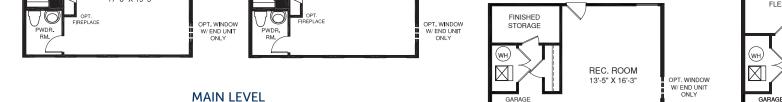

## **MCPHERSON**







BATH

UPPER LEVEL













 $\odot$ 

FRST. FLR

BATH

OPT. FIRST FLOOR

BATH

GARAGE

UF

FOYER



OFFICE

KITCHEN 9'-8" X 15'-3'

DW

OPT. UPGRADED



## LOWER LEVEL



Although all illustrations and specifications are believed correct at the time of publication, the right is reserved to make changes, without notice or obligation. Windows, doors, ceilings, and room sizes may vary depending on the options and elevations selected. Optional items indicated are available at additional cost. This brochure is for illustrative purposes only and not part of a legal contract. It is recommended that the architectural blueprints be reserved for further clarification.

Elevations shown are artist's concepts. Floor plans may vary per elevation. Ryan Homes reserves the right to make changes without notice or prior obligation.

RY0820MCPH01BLVFG RLHPC





Although all illustrations and specificati