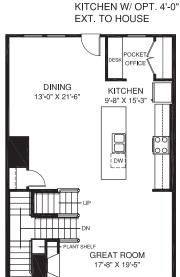

## **MCPHERSON**







BATH

UPPER LEVEL













 $\odot$ 

FRST. FLR

BATH

OPT. FIRST FLOOR

BATH

GARAGE

UF

FOYER



OFFICE

KITCHEN 9'-8" X 15'-3'

DW

OPT. UPGRADED



## LOWER LEVEL



Although all illustrations and specifications are believed correct at the time of publication, the right is reserved to make changes, without notice or obligation. Windows, doors, ceilings, and room sizes may vary depending on the options and elevations selected. Optional items indicated are available at additional cost. This brochure is for illustrative purposes only and not part of a legal contract. It is recommended that the architectural blueprints be reserved for further clarification.

Elevations shown are artist's concepts. Floor plans may vary per elevation. Ryan Homes reserves the right to make changes without notice or prior obligatio