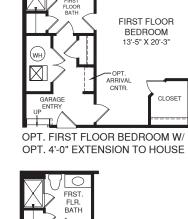

## **MCPHERSON**

BATH

UPPER LEVEL

 $\odot$ 

FRST. FLR

BATH

OPT. FIRST FLOOR

BATH