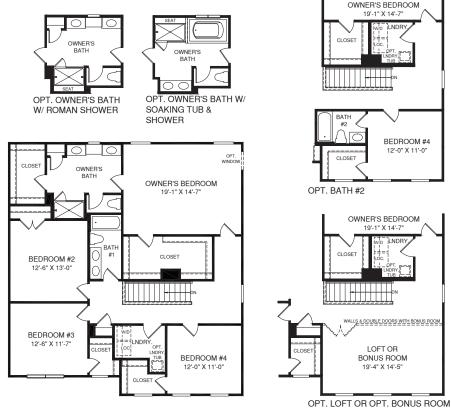

19'-1" X 14'-7'

-----

19'-1" X 14'-7

шш

LOFT OR BONUS ROOM 19'-4" X 14'-5"

LS & DOUBLE DOORS WITH BONUS ROO

BEDROOM #4 12'-0" X 11'-0"

UPPER LEVEL

MAIN LEVEL

Although all illustrations and specifications are believed correct at the time of publication, the right is reserved to make changes, without notice or obligation. Windows, doors, ceilings, and room sizes may vary depending on the option: and elevations selected. Optional items indicated are available at additional cost. This brochure is for illustrative purposes only and not part of a legal contract. It is recommended that the architectural blueprints be reserved for further clarification of leastures. Storal iterumers are shown. These and Markeling Representative for complete information: RY0419HUD00v01CRSL CHSRH