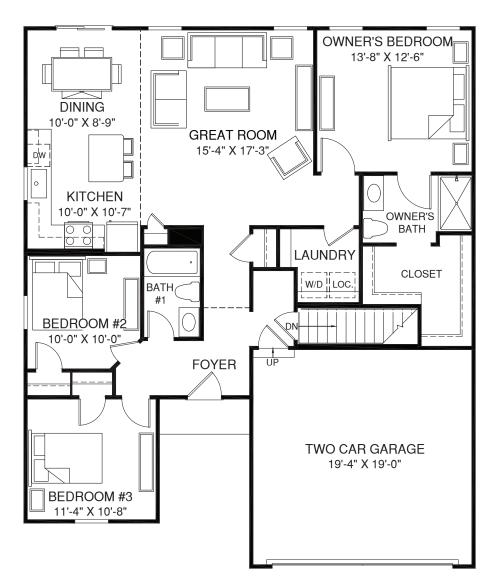

MAIN LEVEL

An unfinished basement is included. Please see brochure or online marketing material for details.

Although all illustrations and specifications are believed correct at the time of publication, the right is reserved to make changes, without notice or obligation. Windows, doors, ceilings, and noom sizes may vary depending on the options and elevations selected. Optional items indicated are available at additional cost. This brochure is for illustrative purposes only and not part of a legal contract. It is recommended that the architectural blueprints be reserved for further clarification of features. Note and leaves are selected or policy and not part of a legal contract. It is recommended that the architectural blueprints be reserved for further clarification of features. Note all features are selected or further material for details. Elevations shown are artist's concepts. Floor plans may vary per elevation. Ryan Homes reserves the right to make changes without notice or poir obligation.

OPT. SLIDING GLASS DOOR