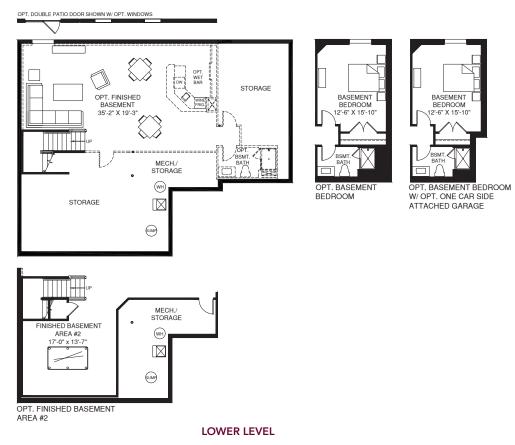

UPPER LEVEL

**NVHomes** 

An optional finished basement is available. Please see brochure or online marketing material for details.

room szes may vary depending on the options and elevations selected. Optional terms indicated are available at additional cost. This brochner is for illustrative and the optional may be additional cost. This brochner is for illustrative and a set of the optional terms are shown. Please ask our Sales and Marketing Representative for complete information.