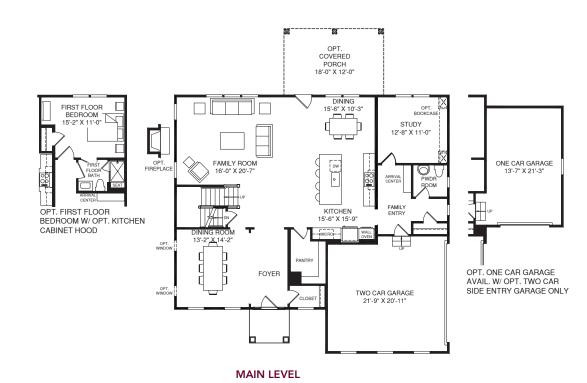

UPPER LEVEL

**NVHomes** 

An optional finished basement is available. Please see brochure or online marketing material for details.

room szes may vary depending on the options and elevations selected. Optional terms indicated are available at additional cost. This brochner is for illustrative and the optional may be additional cost. This brochner is for illustrative and a set of the optional terms are shown. Please ask our Sales and Marketing Representative for complete information.