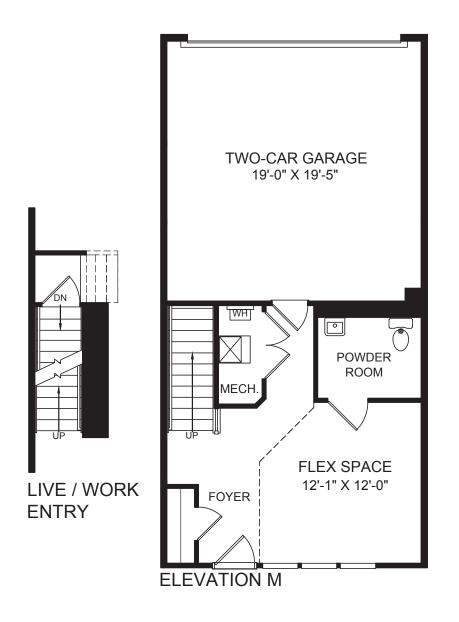

## HARPER URBAN

LIVE-WORK





## FIRST FLOOR







BALCONY PER PLAN (ELEV. M)

## THIRD FLOOR





Although all illustrations and specifications are believed correct at the time of publication, the right is reserved to make changes, without notice or obligation. Windows, doors, ceilings, and room sizes may vary depending on the options and elevations selected. Optional items indicated are available at additional cost. This brochure is for illustrative purposes only and not part of a legal contract. It is recommended that the architectural blueprints be reserved for further clarification of features. Not all features are shown. Please ask our Sales and Marketing Representative for complete information.