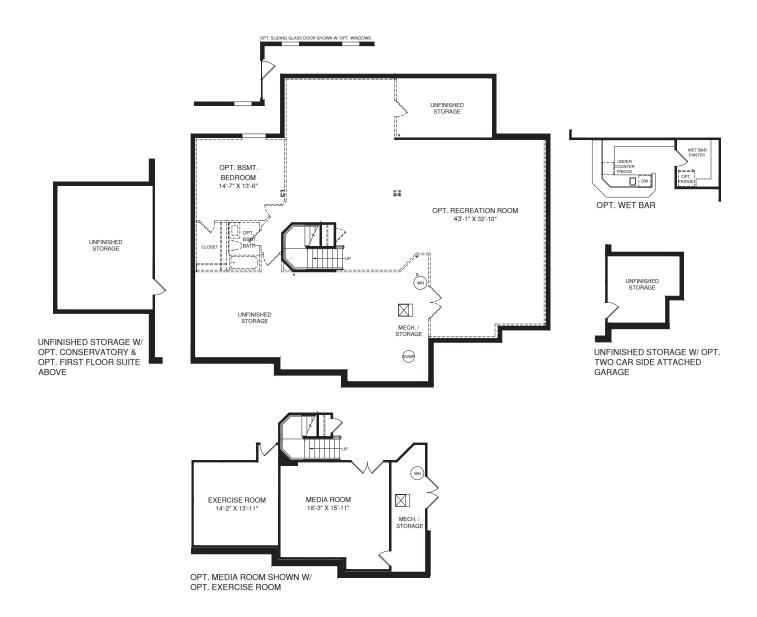

#### **Lower Level**

Although all illustrations and specifications are believed correct at the time of publication, the right is reserved to make changes, without notice or obligation. Windows, doors, ceilings, and room sizes may vary depending on the options and elevations selected. Optional items indicated are available at additional cost. This brochure is for illustrative purposes only and not part of a legal contract. It is recommended that the architectural blueprints be reserved for further clarification of features. Not all features are shown. Please ask our Sales and Marketing Representative for complete information. Elevations shown are artist's concepts. Floorplans may vary per elevation. NVHomes reserves the right to make changes without notice or prior obligation.

The Clifton Park single-family home delivers grandeur and elegance. Enter the grand foyer, where graceful columns set off the formal dining and living rooms. The dinette flows to a gourmet kitchen with two islands and walk-in pantry. A butler's pantry, and family entry off the 2-car garage increase accessibility. Upstairs, 3 bedrooms each offer their own bath and walk-in closet. Your luxury owner's suite stuns with its dual vanity bath and extraordinary walk-in closet. Finish the lower level for more living space and enjoy all the possibilities of The Clifton Park.