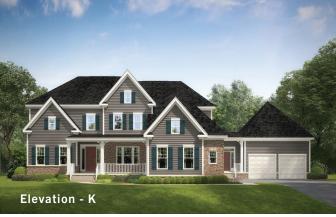

The Clifton Park single-family home delivers grandeur and elegance. Enter the grand foyer, where graceful columns set off the formal dining and living rooms. The dinette flows to a gourmet kitchen with two islands and walk-in pantry. A butler's pantry, and family entry off the 2-car garage increase accessibility. Upstairs, 3 bedrooms each offer their own bath and walk-in closet. Your luxury owner's suite stuns with its dual vanity bath and extraordinary walk-in closet. Finish the lower level for more living space and enjoy all the possibilities of The Clifton Park.