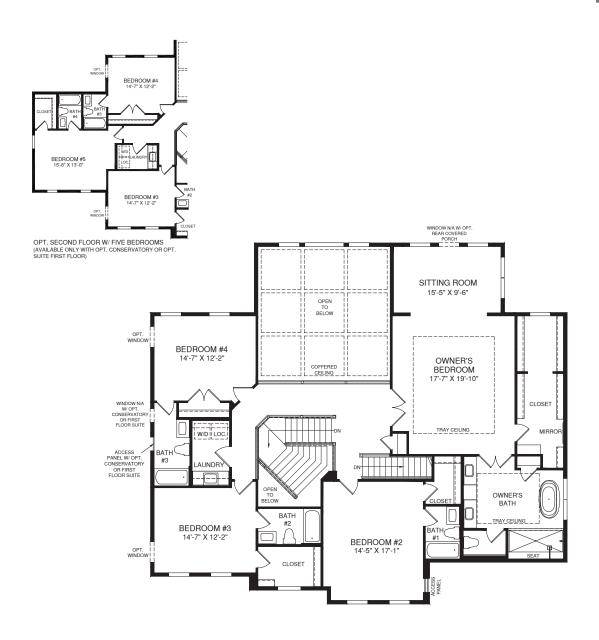

### **Upper Level**

The Clifton Park single-family home delivers grandeur and elegance. Enter the grand foyer, where graceful columns set off the formal dining and living rooms. The dinette flows to a gourmet kitchen with two islands and walk-in pantry. A butler's pantry, and family entry off the 2-car garage increase accessibility. Upstairs, 3 bedrooms each offer their own bath and walk-in closet. Your luxury owner's suite stuns with its dual vanity bath and extraordinary walk-in closet. Finish the lower level for more living space and enjoy all the possibilities of The Clifton Park.