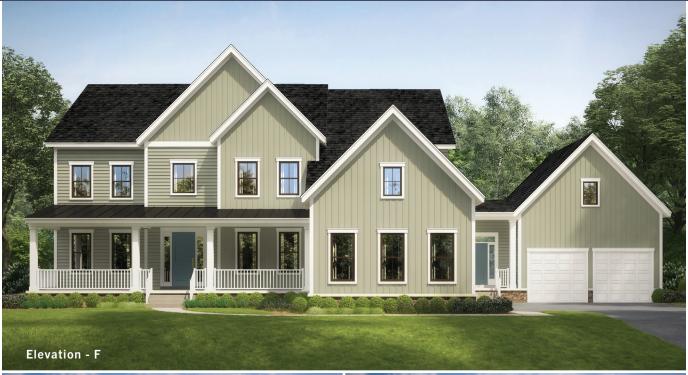

The Clifton Park single-family home delivers grandeur and elegance. Enter the grand foyer, where graceful columns set off the formal dining and living rooms. The dinette flows to a gourmet kitchen with two islands and walk-in pantry. A butler's pantry, and family entry off the 2-car garage increase accessibility. Upstairs, 3 bedrooms each offer their own bath and walk-in closet. Your luxury owner's suite stuns with its dual vanity bath and extraordinary walk-in closet. Finish the lower level for more living space and enjoy all the possibilities of The Clifton Park.