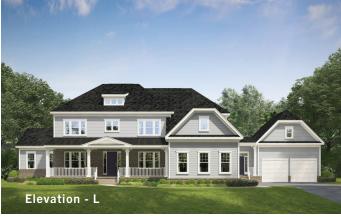

The Clifton Park single-family home delivers grandeur and elegance. Enter the grand foyer, where graceful columns set off the formal dining and living rooms. The dinette flows to a gourmet kitchen with two islands and walk-in pantry. A butler's pantry, and family entry off the 2-car garage increase accessibility. Upstairs, 3 bedrooms each offer their own bath and walk-in closet. Your luxury owner's suite stuns with its dual vanity bath and extraordinary walk-in closet. Finish the lower level for more living space and enjoy all the possibilities of The Clifton Park.