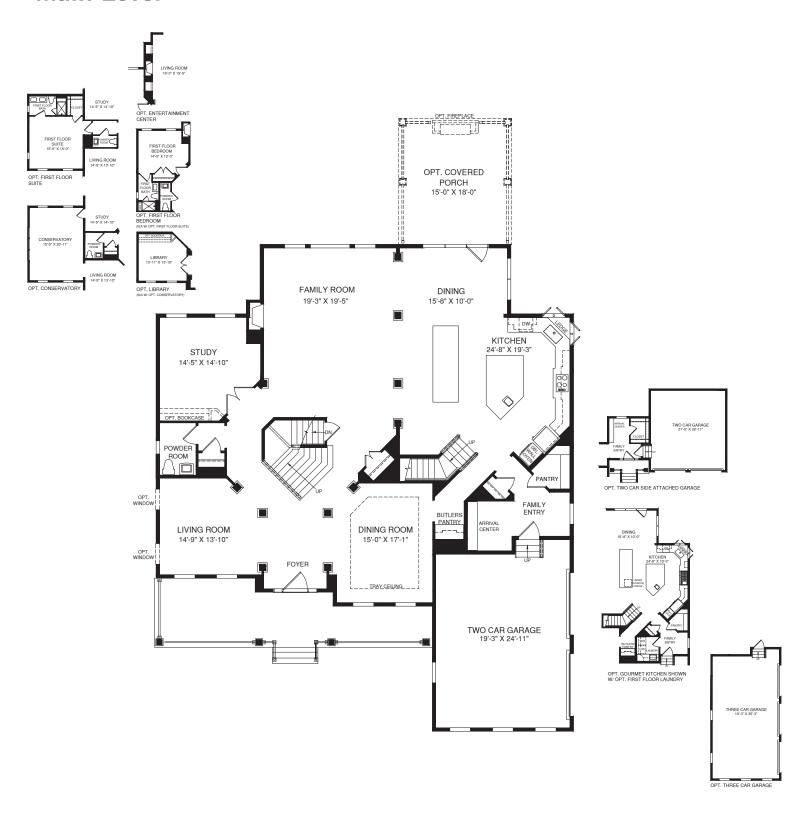

The Clifton Park single-family home delivers grandeur and elegance. Enter the grand foyer, where graceful columns set off the formal dining and living rooms. The dinette flows to a gourmet kitchen with two islands and walk-in pantry. A butler's pantry, and family entry off the 2-car garage increase accessibility. Upstairs, 3 bedrooms each offer their own bath and walk-in closet. Your luxury owner's suite stuns with its dual vanity bath and extraordinary walk-in closet. Finish the lower level for more living space and enjoy all the possibilities of The Clifton Park.

#### **Main Level**