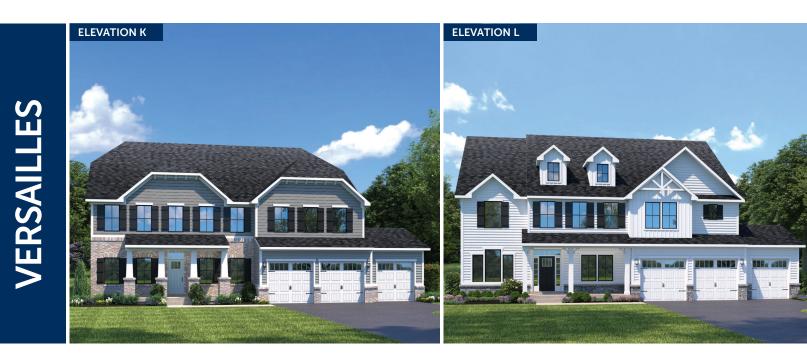

UPPER LEVEL



OP1 KITCH KITCHEN/DINING 15'-8" X 28'-10" -OPT. UPGRADE KITCHEN SHOWN W/ OPT. POWDER ROOM

STUDY 12'-0" X 12'-0'

OPT. STUDY



OPT. COVERED PORCH 16'-0" X 12'-0"

An optional finished basement is available. Please see brochure or online marketing material for details.

s, doors, ceilings, and room sizes may vary depending on the optic mmended that the architectural blueprints be reserved for further ublication, the right is reserved to make changes, without notice or obligation. Window t. This brochure is for illustrative purposes only and not part of a legal contract. It is re-righting Bengesentative for complete information.



EQUAL HOUSer



## HOME OFFICE '-10" X 12'-0 OPT. HOME OFFICE W/ OPT. BSMT BATH

## LOWER LEVEL



Although all illustrations and specificatio