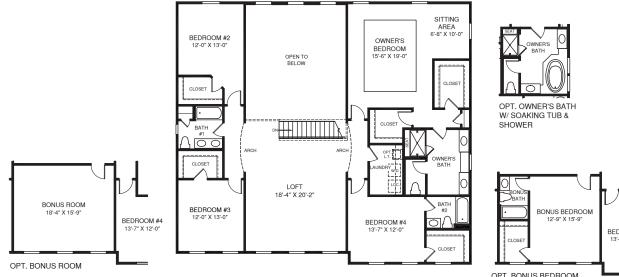

UPPER LEVEL

OP1 KITCH KITCHEN/DINING 15'-8" X 28'-10" -OPT. UPGRADE KITCHEN SHOWN W/ OPT. POWDER ROOM

STUDY 12'-0" X 12'-0'

OPT. STUDY

OPT. COVERED PORCH 16'-0" X 12'-0"

An optional finished basement is available. Please see brochure or online marketing material for details.

## HOME OFFICE '-10" X 12'-0 OPT. HOME OFFICE W/ OPT. BSMT BATH