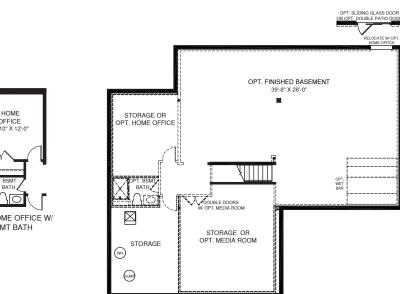

UPPER LEVEL

OP1 KITCH KITCHEN/DINING 15'-8" X 28'-10" -OPT. UPGRADE KITCHEN SHOWN W/ OPT. POWDER ROOM

STUDY 12'-0" X 12'-0'

OPT. STUDY

OPT. COVERED PORCH 16'-0" X 12'-0"

An optional finished basement is available. Please see brochure or online marketing material for details.

## HOME OFFICE '-10" X 12'-0 OPT. HOME OFFICE W/ OPT. BSMT BATH

## LOWER LEVEL

Although all illustrations and specifications are believed correct at the time of publication, the right is reserved to make changes, without notice or obligation. Windows, doors, ceilings, and room sizes may vary depending on the options and elevations selected. Optional terms indicated are available at additional cost. This brochure is for illustrative purposes only and not part of a legal contract. It is recommended that the architectural blueprints be reserved for further canfication of the strutures are takened. The base ask our shares and Marketing Prepresentative for complete information. Optional finished basement is available. Please see brochure or online marketing material for details. Elevations shown are artist's concepts. Floor plans may vary per elevation. Rvan Homes reserves the right to exist a structure of bligation. mes reserves the right to make changes without RY1124VRS00v01BSMT NJS B3