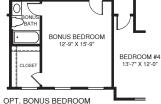

UPPER LEVEL



OP1 KITCH KITCHEN/DINING 15'-8" X 28'-10" -OPT. UPGRADE KITCHEN SHOWN W/ OPT. POWDER ROOM

STUDY 12'-0" X 12'-0'

OPT. STUDY



OPT. COVERED PORCH 16'-0" X 12'-0"

An optional finished basement is available. Please see brochure or online marketing material for details.

s, doors, ceilings, and room sizes may vary depending on the optic mmended that the architectural blueprints be reserved for further ublication, the right is reserved to make changes, without notice or obligation. Window t. This brochure is for illustrative purposes only and not part of a legal contract. It is re-righting Bengesentative for complete information.



EQUAL HOUSer



## HOME OFFICE '-10" X 12'-0 OPT. HOME OFFICE W/ OPT. BSMT BATH

## LOWER LEVEL



Although all illustrations and specifications are believed c