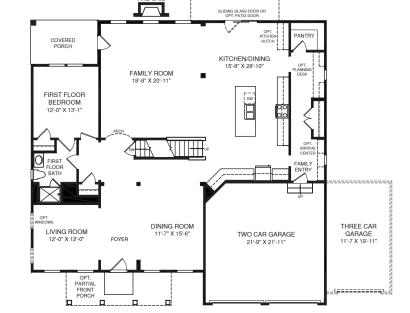

UPPER LEVEL

OP1 KITCH KITCHEN/DINING 15'-8" X 28'-10" -OPT. UPGRADE KITCHEN SHOWN W/ OPT. POWDER ROOM

STUDY 12'-0" X 12'-0'

OPT. STUDY

OPT. COVERED PORCH 16'-0" X 12'-0"

An optional finished basement is available. Please see brochure or online marketing material for details.