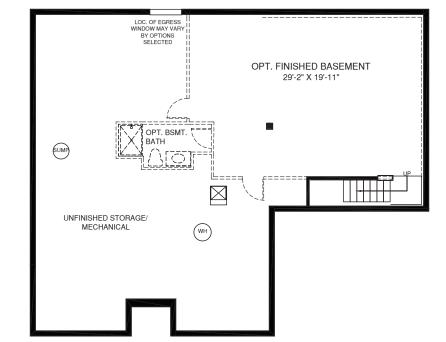

RY1221ABK00v01BSMT WFWLK Home

CLOSET BASEMENT BEDROOM 13'-11" X 13'-1" BASEMENT BATH OPT. BASEMENT BEDROOM

## LOWER LEVEL

Although all illustrations and specifications are believed correct at the time of publication, the right is reserved to make changes without notice or obligation. Windows, doors, ceilings, and room sizes may vary depending on the options and elevations selected. Optional terms indicated are available at additional cost. This brochure is for illustrative purposes only and not part of a legal contract. It is recommended that the architectural blueprints be reserved for turther clarification of features. Not all features are shown. Flease as our Sales and Marketing Representative for complete information. Please see brochure or online marketing material for details. Elevations shown are artist's concepts. Floor plans may vary per elevation. Ryan Homes reserves the right to make changes without notice or prior obligation. **Ry1221ABK00v01BSMT WFWLK**