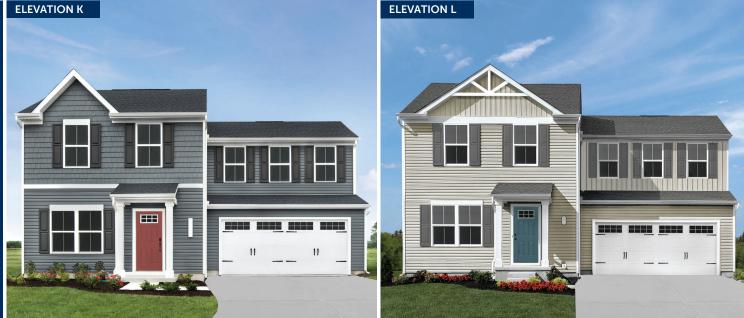

)| BATH

BEDROOM #2

11'-0" X 11'-6"

́€

#1



CLOSET

OWNER'S

BEDROOM 13'-6" X 15'-4"

CLOSET

Although all illustrations and specifications are believed correct at the time of publication, the right is reserved to make changes, without notice or obligation. Windows, doors, ceilings, and room sizes may vary depending on the options and elevations selected. Optional items indicated are available at additional cost. This brochure is for illustrative purposes only and not part of a legal contract. It is recommended that the architectural blueprints be reserved for further Elevations from are strift's constract. Personners development are strift's constract. Personners developmen RY1224ASP00v01CRSLCRFT Concrete





Although all illustrations and specifications are believed correct at the time of publication, the right is reserved to m