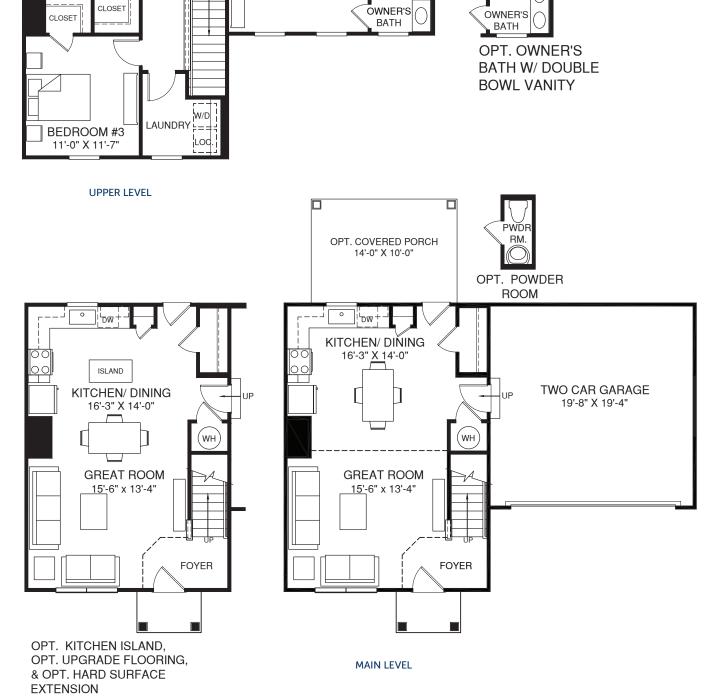

)| BATH

BEDROOM #2

11'-0" X 11'-6"

́€

#1



CLOSET

OWNER'S

BEDROOM 13'-6" X 15'-4"

CLOSET

Although all illustrations and specifications are believed correct at the time of publication, the right is reserved to make changes, without notice or obligation. Windows, doors, ceilings, and room sizes may vary depending on the options and elevations selected. Optional items indicated are available at additional cost. This brochure is for illustrative purposes only and not part of a legal contract. It is recommended that the architectural blueprints be reserved for further Elevations from are strift's constract. Personners development are strift's constract. Personners developmen RY1224ASP00v01CRSLCRFT Concrete





Although all illustrations and specifications are believed correct at the