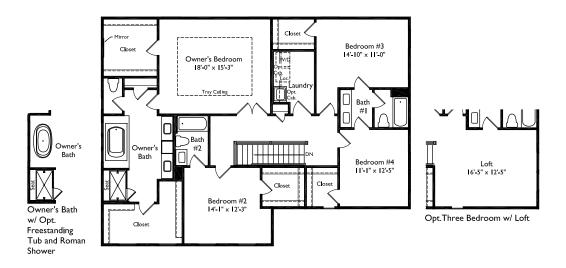

## The BRIDGEWATER

Opt. First Floor Bedroom

MAIN LEVEL

UPPER LEVEL

LOWER LEVEL

Elevations shown are artist's conception. Floor plans may vary per elevation. Ryan Homes reserves the right to make changes without notice or prior obligations.