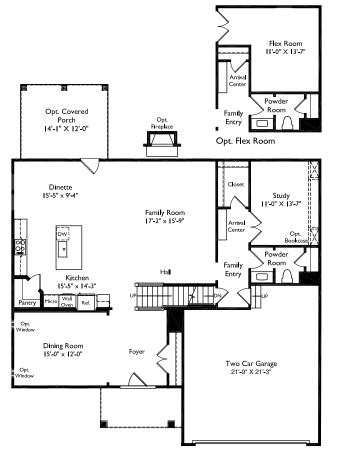

## The BRIDGEWATER

Opt. First Floor Bedroom

MAIN LEVEL

UPPER LEVEL

LOWER LEVEL

Elevations shown are artist's conception. Floor plans may vary per elevation. Ryan Homes reserves the right to make changes without notice or prior obligations.