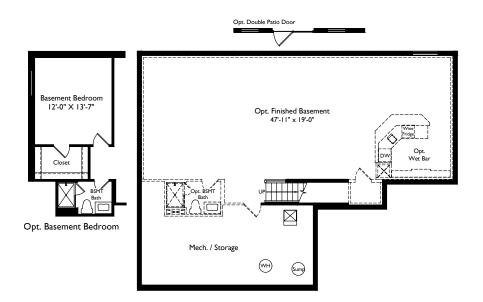

## The BRIDGEWATER

Opt. First Floor Bedroom

MAIN LEVEL

UPPER LEVEL

LOWER LEVEL

Elevations shown are artist's conception. Floor plans may vary per elevation. Ryan Homes reserves the right to make changes without notice or prior obligations.