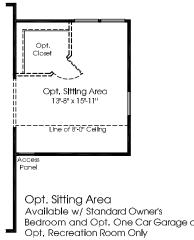

## THE SAVOY

Opt. Luxury Owner's Bedroom/Bath Available w/ Open Foyer and Opt. Two Car Attached Garage Only

Opt. Upgrade Owner's Bath Available w/ Standard Owner's Bedroom Only

Bedroom and Opt. One Car Garage or