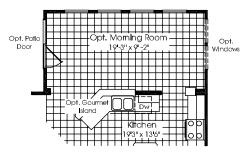

Second Floor w/ 4 Bedrooms

Note: Windows & Rooms May Vary w/ Elevations

UPPER LEVEL ELEVATION A

Opt. 2'0" Extension @ Dinette/Kitchen N/A w/ Opt. Morning Room

May Vary w/ Elevations

Opt. Morning Room w/ Opt. Gourmet Island