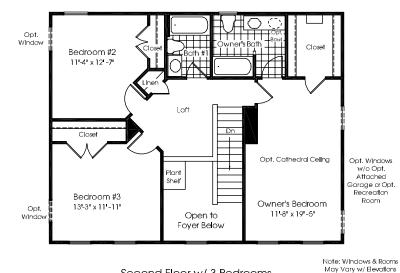

Second Floor w/ 4 Bedrooms

Note: Windows & Rooms May Vary w/ Elevations

UPPER LEVEL ELEVATION A

Opt. 2'0" Extension @ Dinette/Kitchen N/A w/ Opt. Morning Room

May Vary w/ Elevations

Opt. Morning Room w/ Opt. Gourmet Island