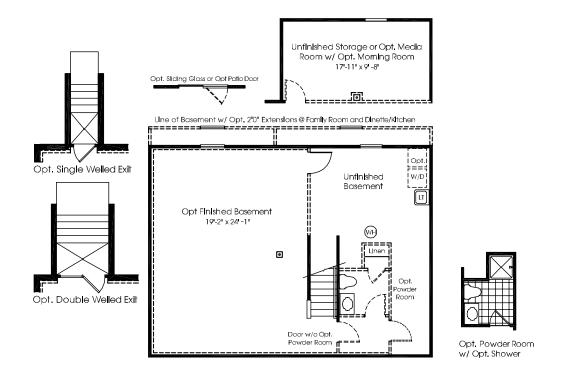

TION A



Opt. 2'0" Extension @ Dinette/Kitchen N/A w/ Opt. Morning Room

May Vary w/ Elevations



Opt. Morning Room w/ Opt. Gourmet Island



## MAIN LEVEL ELEVATION A

Although all illustrations and specifications are believed correct at the time of publication, the right is reserved to make changes, without notice or obligation. Windows, doors, ceilings, and room sizes may vary depending on the options and elevations selected. Optional items indicated are available at additional cost. This brochure is for illustrative purposes only and not part of a legal contract. It is recommended that the architectural blueprints be reserved for further clarification of features. Not all features are shown. Please ask our Sales and Marketing Representative for complete information.

RY1011SAVO08AG



## Lower Level ELEVATION A