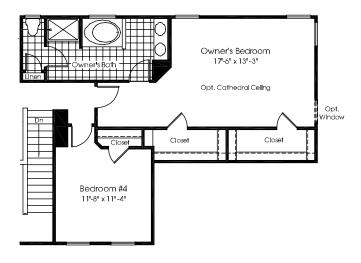

Second Floor w/ 4 Bedrooms

Note: Windows & Rooms May Vary w/ Elevations

UPPER LEVEL ELEVATION A

Opt. 2'0" Extension @ Dinette/Kitchen N/A w/ Opt. Morning Room

May Vary w/ Elevations

Opt. Morning Room w/ Opt. Gourmet Island