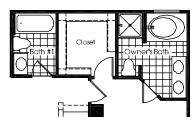

## THE SAVOY

Opt. Luxury Owner's Bedroom/Bath Available w/ Open Foyer and Opt. Two Car Attached Garage Only

Opt. Upgrade Owner's Bath Available w/ Standard Owner's Bedroom Only

Bedroom and Opt. One Car Garage or