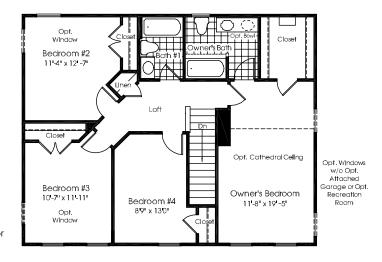

Second Floor w/ 4 Bedrooms

Note: Windows & Rooms May Vary w/ Elevations

UPPER LEVEL ELEVATION A

Opt. 2'0" Extension @ Dinette/Kitchen N/A w/ Opt. Morning Room

May Vary w/ Elevations

Opt. Morning Room w/ Opt. Gourmet Island