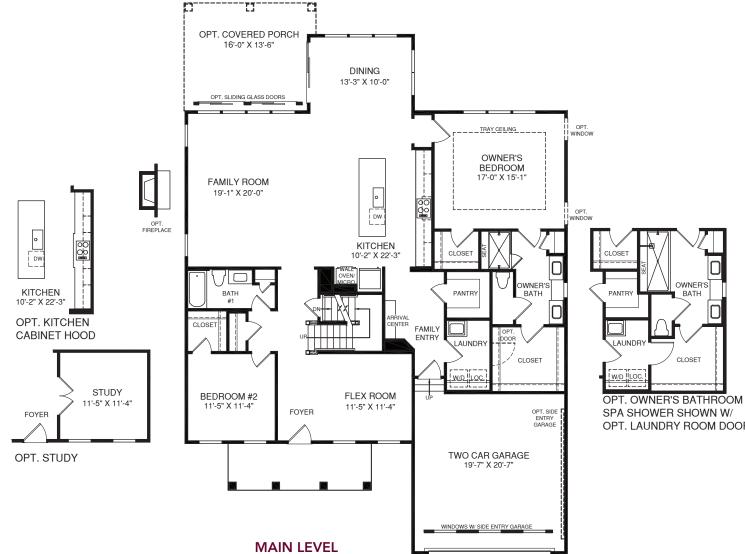

**UPPER LEVEL** 



OPT. LAUNDRY ROOM DOOR

## An optional finished basement is available. Please see brochure or online marketing material for details.

h all illustrations and specifications are believed correct at the time of publication, the right is reserved to make changes, without notice or obligation. Windows, doors, ceilings, and se may vary depending on the options and elevations selected. Optional items indicated are available at additional cost. This brohorhure is for illustrative purposes only and not part of a intract. It is recommended that the architectural publication events of features. Not all features are shown. Please ask our Sales and Marketing Representative that the second second

Term House Provide State Sta

[=]

**NVHomes** 

NV0122MONT00v01BSMT

| 1: | 2'-0" X 10'-0" |  |
|----|-