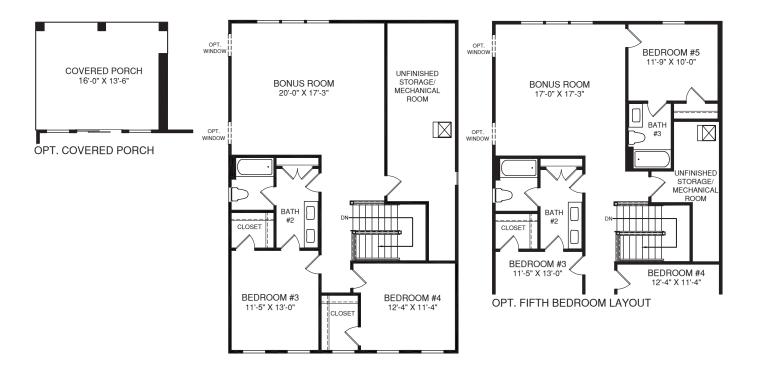

**UPPER LEVEL** 



OPT. LAUNDRY ROOM DOOR

## An optional finished basement is available. Please see brochure or online marketing material for details.

h all illustrations and specifications are believed correct at the time of publication, the right is reserved to make changes, without notice or obligation. Windows, doors, ceilings, and se may vary depending on the options and elevations selected. Optional items indicated are available at additional cost. This brohorhure is for illustrative purposes only and not part of a intract. It is recommended that the architectural publication events of features. Not all features are shown. Please ask our Sales and Marketing Representative that the second second

Term House Provide State Sta

[=]

**NVHomes** 

NV0122MONT00v01BSMT

| 1: | 2'-0" X