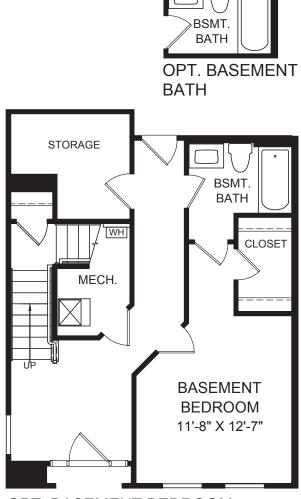

## THIRD FLOOR

OPT. OWNER'S BATH W/ SOAKING TUB & SHOWER

Although all illustrations and specifications are believed correct at the time of publication, the right is reserved to make changes, without notice or obligation. Windows, doors, ceilings, and room sizes may vary depending on the options and elevations selected. Optional items indicated are available at additional cost. This brochure is for illustrative purposes only and not part of a legal contract. It is recommended that the architectural blueprints be reserved for further clarification of features. Not all features are shown. Please ask our Sales and Marketing Representative for complete information.