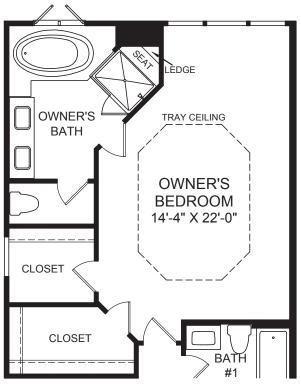

## THIRD FLOOR

OPT. OWNER'S BATH W/ SOAKING TUB & SHOWER

Although all illustrations and specifications are believed correct at the time of publication, the right is reserved to make changes, without notice or obligation. Windows, doors, ceilings, and room sizes may vary depending on the options and elevations selected. Optional items indicated are available at additional cost. This brochure is for illustrative purposes only and not part of a legal contract. It is recommended that the architectural blueprints be reserved for further clarification of features. Not all features are shown. Please ask our Sales and Marketing Representative for complete information.