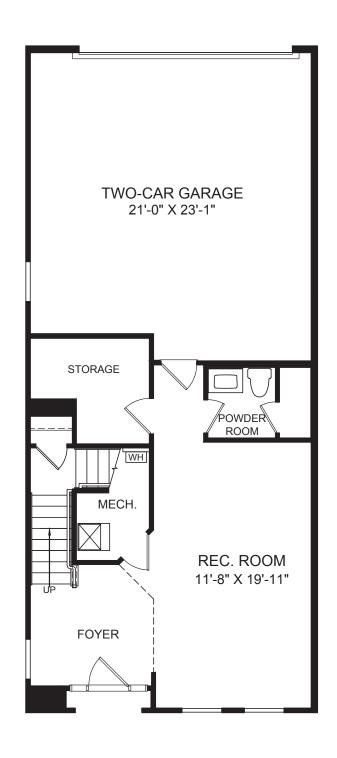

## JOHNSTON GRAND









OPT. BASEMENT BEDROOM



## THIRD FLOOR





OPT. OWNER'S BATH W/ SOAKING TUB & SHOWER

Although all illustrations and specifications are believed correct at the time of publication, the right is reserved to make changes, without notice or obligation. Windows, doors, ceilings, and room sizes may vary depending on the options and elevations selected. Optional items indicated are available at additional cost. This brochure is for illustrative purposes only and not part of a legal contract. It is recommended that the architectural blueprints be reserved for further clarification of features. Not all features are shown. Please ask our Sales and Marketing Representative for complete information.