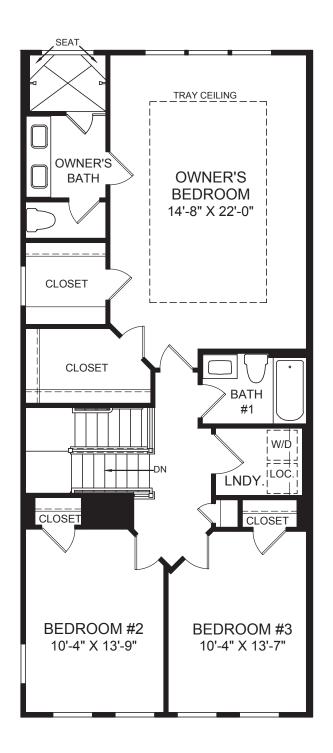

## THIRD FLOOR

OPT. OWNER'S BATH W/ SOAKING TUB & SHOWER

Although all illustrations and specifications are believed correct at the time of publication, the right is reserved to make changes, without notice or obligation. Windows, doors, ceilings, and room sizes may vary depending on the options and elevations selected. Optional items indicated are available at additional cost. This brochure is for illustrative purposes only and not part of a legal contract. It is recommended that the architectural blueprints be reserved for further clarification of features. Not all features are shown. Please ask our Sales and Marketing Representative for complete information.