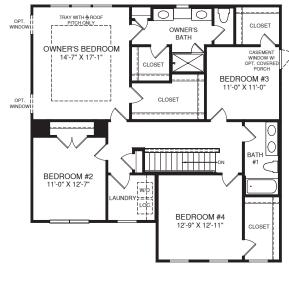

>1

 $\bigcirc$ 



OPT. BATH #2





OPT. LOFT

UPPER LEVEL





## MAIN LEVEL

An optional finished basement is available. Please see brochure or online marketing material for details.

Although all illustrations and specifications are believed correct at the time of publication, the right is reserved to make changes, without notice or obligation. Windows, doors, ceilings, and room sizes may vary depending on the options and elevations selected. Optional items indicated are available at additional cost. This brochume is for illustrative purposes only and not part of a legal contract. It is recommended that the architectural blueprints be reserved for further clarification of results. Not all equitares are shown. These asks our share and Marketing Representative for complete information. Elevations shown are artist's conc