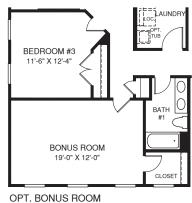

BEDROOM #5 11'-6" X 12'-4"

OPT. BEDROOM #5



**UPPER LEVEL** 



MAIN LEVEL

## An optional finished basement is available. Please see brochure or online marketing material for details.

Alth Option an infinite conservation is a conservation of the right is reserved to make changes, without notice or obligation. Windows, doors, ceilings, and not part of a legal contract. It is recommended that the architectural blueprints be reserved for further clarification of features. Not all features are shown. Please ask our Sales and Marketing Representative for complete information. Elevations shown are artist's concepts. Floorplans may vary per elevation. NVHomes reserves the right to make changes without notice or prior obligation. Windows, doors, ceilings, and how part of a legal contract. It is recommended that the architectural bluepri