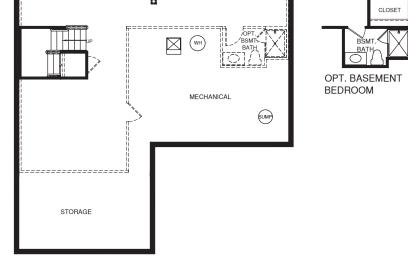

HH0421YRK00v01BSMTHHSjw

| OPT, FINISHED<br>BASEMENT<br>38'-0" X 16'-4"<br>(IRREGULAR) | OPT.<br>WET<br>BAR | LOC. OF EGRESS<br>WINDOW MAY VARY<br>BY OPTIONS<br>SELECTED | BASEMENT<br>BEDROOM<br>12'-0" X 12'-1" |
|-------------------------------------------------------------|--------------------|-------------------------------------------------------------|----------------------------------------|