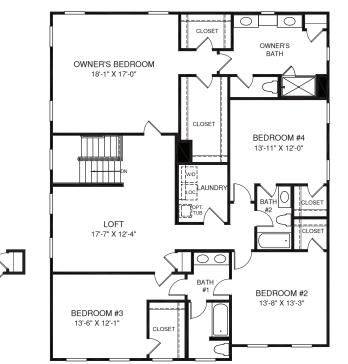

BEDROOM #5 11'-6" X 12'-4"

OPT. BEDROOM #5



**UPPER LEVEL** 



MAIN LEVEL

## An optional finished basement is available. Please see brochure or online marketing material for details.

Alth Option an infinite conservation is a conservation of the right is reserved to make changes, without notice or obligation. Windows, doors, ceilings, and not part of a legal contract. It is recommended that the architectural blueprints be reserved for further clarification of features. Not all features are shown. Please ask our Sales and Marketing Representative for complete information. Elevations shown are artist's concepts. Floorplans may vary per elevation. NVHomes reserves the right to make changes without notice or prior obligation. Windows, doors, ceilings, and how part of a legal contract. I