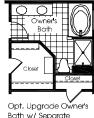

## THE JOHN STEINBECK

OPT. ATTIC LEVEL ELEVATION A

Opt. Upgrade Owner's
Bath w/ Separate
Soaking Tub and Shower

Opt. Upgrade Bath

Opt. Upgrade Owner's Bath w/ Corner Tub

Opt. Upgrade Owners Bath w/ Overstzed Shower