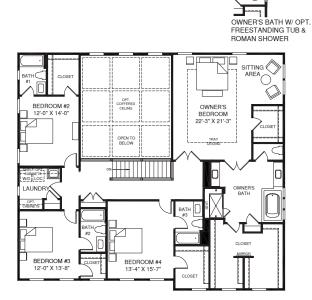

SUITE FIRST FLOOR 15-8'T X 15-0' OPT. FIRST FLOOR SUITE ONLY AVAIL. W/ STUDY



## MAIN LEVEL

An optional finished basement is available. Please see brochure or online marketing material for details.



NV0221STRAv01BSMT MDWZL

ough all llustrations and specifications are believed correct at the time of publication, the right is reserved to make changes, without notice or obligation. Windows, doors, ceilings, and a sizes may very depending on the options and elevations selected. Optional items indicated are available at additional cost. This brochure is for illustrative purposes only and not part of a complete information. This brochure is for illustrative purposes and Marketing Representative additional cost. This brochure is for illustrative purposes only and not part of a complete