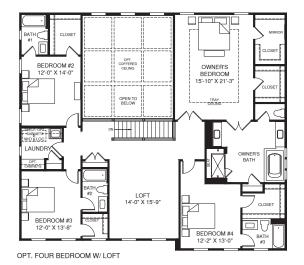

SUITE FIRST FLOOR 15-8'T X 15-0' OPT. FIRST FLOOR SUITE ONLY AVAIL. W/ STUDY



## MAIN LEVEL

An optional finished basement is available. Please see brochure or online marketing material for details.



NV0221STRAv01BSMT MDWZL

ough all llustrations and specifications are believed correct at the time of publication, the right is reserved to make changes, without notice or obligation. Windows, doors, ceilings, and a sizes may very depending on the options and elevations selected. Optional items indicated are available at additional cost. This brochure is for illustrative purposes only and not part of a complete information. This brochure is for illustrative purposes and Marketing Representative additional cost. This brochure is for illustrative purposes only and not part of a complete in