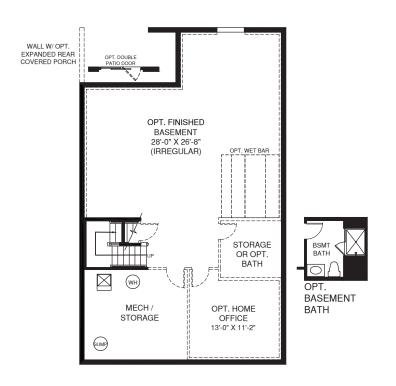

## LOWER LEVEL

Although all illustrations and populications are believed correct at the time of publication, the right is reserved to make changes, without notice or obligation. Windows, doors, ceilings, and room sizes may vary depending on the options and alkalons selected. Optional temps redented as a distinct of a cost This force in red is for illustrative support once in out part of a legal contract. It is recommended that the architectural blueprints be reserved for further calification of the attracts and all devines may vary per elevation. Ryan Homes reserves the right to make changes without notice or prior obligation. **Ry1023MTC00v01BSMT WFR 3B** 