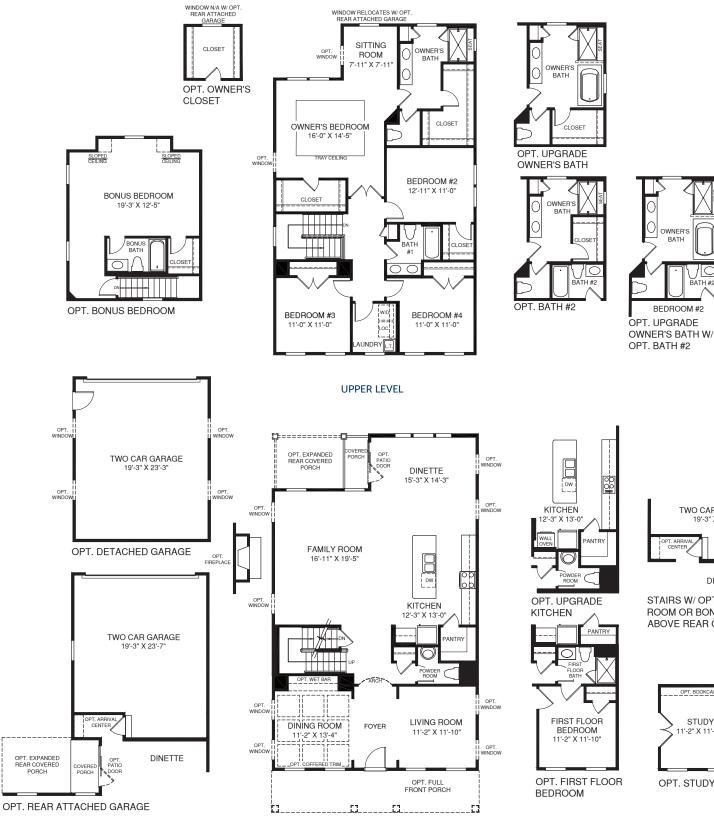

MAIN LEVEL

An optional finished basement is available. Please see brochure or online marketing material for details. doors, ceilings, and room sizes may vary depending on the options nmended that the architectural blueprints be reserved for further

DINETTE

STAIRS W/ OPT. BONUS ROOM OR BONUS BEDROOM ABOVE REAR GARAGE

Ð

## LOWER LEVEL

Although all illustrations and populications are believed correct at the time of publication, the right is reserved to make changes, without notice or obligation. Windows, doors, ceilings, and room sizes may vary depending on the options and alkalons selected. Optional temps redented as a distinct of a cost This force in red is for illustrative support once in out part of a legal contract. It is recommended that the architectural blueprints be reserved for further calification of the attracts and all devines may vary per elevation. Ryan Homes reserves the right to make changes without notice or prior obligation. **Ry1023MTC00v01BSMT WFR 3B** 