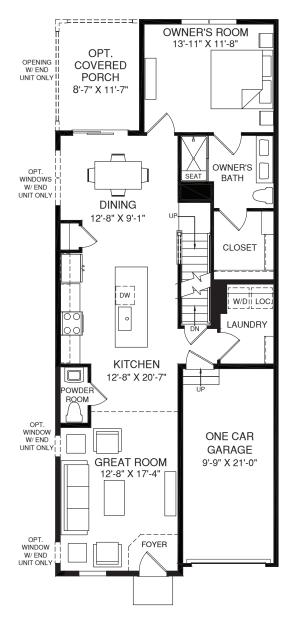

MAIN LEVEL



## UPPER LEVEL

An optional finished basement is available. Please see brochure or online marketing material for details.

ugh all illustrations and specifications are believed correct at the time of publication, the right is reserved to make changes, without notice or obligation. Windows, doors, ceilings, and room sizes may vary depending on the options levations selected. Optional items indicated are available at additional cost. This borchure is for illustrative purposes only and not part of a legal contract. It is recommended that the architectural blueprints be reserved for further times chores are available can easily and the second s Ryan





## LOWER LEVEL

UNFINISHED STORAGE

OPT. WINDOW

1 

||

BSMT. BATH

SUMP

WH

MECHANICAL

T

OPT. FINISHED BASEMENT 12'-2" X