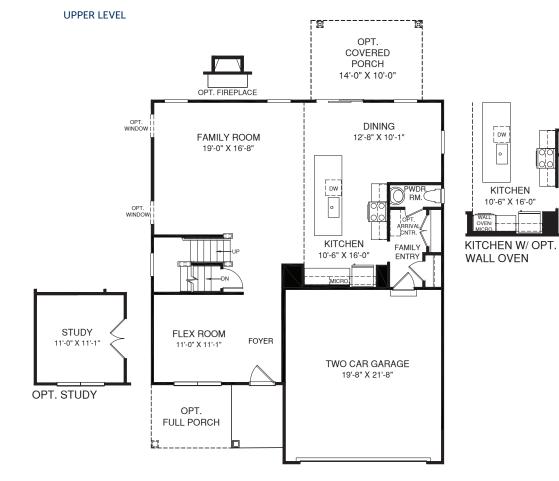

BATH W/ SOAKING **TUB & SHOWER** 







An optional finished basement is available. Please see brochure or online marketing material for details.

s, doors, ceilings, and room sizes may vary depending on the optior Immended that the architectural blueprints be reserved for further ublication, the right is reserved to make changes, without notice or obligation. Window t. This brochure is for illustrative purposes only and not part of a legal contract. It is re-rketing Representative for complete information

lom

RY0220CLM00v01BSMT

DW 0





2



OPT. BASEMENT BEDROOM

## LOWER LEVEL



Although all illustrations and specifications are believed correct at the time of publication, the right is reserved to make changes, without notice or obligation. Windows, doors, ceilings, and room sizes may vary depending on the options and