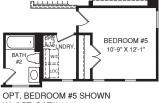

OPT. BEDROOM #5 SHOWN W/ OPT. BATH #2

MAIN LEVEL

BEDROOM FIRST FLOOR 11'-0" X 14'-0"

OPT. BEDROOM FIRST

UPPER LEVEL

OPT. OWNER'S BATH W/ ROMAN SHOWER

OPT. OWNER'S BATH W/ SOAKING TUB & SHOWER

EQUAL HOLISIMS