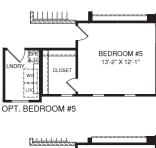

OPT. BEDROOM #5 SHOWN W/ OPT. BATH #2

MAIN LEVEL

BEDROOM FIRST FLOOR 11'-0" X 14'-0"

OPT. BEDROOM FIRST

UPPER LEVEL

OPT. OWNER'S BATH W/ ROMAN SHOWER

OPT. OWNER'S BATH W/ SOAKING TUB & SHOWER

EQUAL HOLISIMS