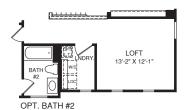

OPT. BEDROOM #5 SHOWN W/ OPT. BATH #2

MAIN LEVEL

BEDROOM FIRST FLOOR 11'-0" X 14'-0"

OPT. BEDROOM FIRST

UPPER LEVEL

OPT. OWNER'S BATH W/ ROMAN SHOWER

OPT. OWNER'S BATH W/ SOAKING TUB & SHOWER

EQUAL HOLISIMS