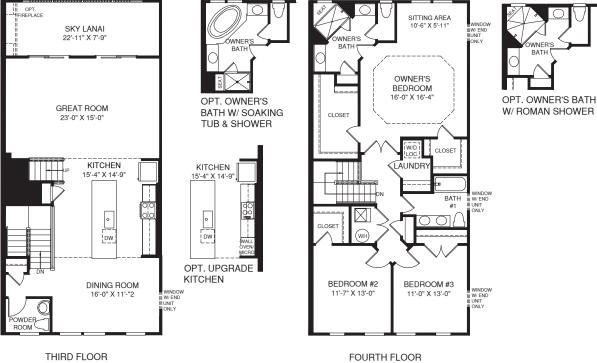

MATISSE/PICASSO

FIRST FLOOR MATISSE MAIN LEVEL

SECOND FLOOR MATISSE UPPER LEVEL

PICASSO UPPER LEVEL

PICASSO MAIN LEVEL

Although all illustrations and specifications are believed correct at the time of publication, the right is reserved to make changes, without notice or obligation. Windows, doors, ceilings, and room sizes may vary depending on the options and elevations selected. Optional items indicated are available at additional cost. This brochure is for illustrative purposes only and not part of a legal contract. It is recommended that the architectural blueprints be reserved for further clarification of teatures are shown. Please ask our Sales and Marketing Representative for complete information. Elevations shown are artist's concepts. Floor plans may vary per elevation. Ryan Homes reserves the right to make changes without notice or prior obligation. RY0924MATPIC4v02 WAP L1