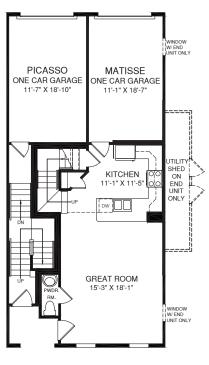

MATISSE/PICASSO

FIRST FLOOR MATISSE MAIN LEVEL

SECOND FLOOR MATISSE UPPER LEVEL

PICASSO UPPER LEVEL

PICASSO MAIN LEVEL

Although all illustrations and specifications are believed correct at the time of publication, the right is reserved to make changes, without notice or obligation. Windows, doors, ceilings, and room sizes may vary depending on the options and elevations selected. Optional items indicated are available at additional cost. This brochure is for illustrative purposes only and not part of a legal contract. It is recommended that the architectural blueprints be reserved for further clarification of teatures are shown. Please ask our Sales and Marketing Representative for complete information. Elevations shown are artist's concepts. Floor plans may vary per elevation. Ryan Homes reserves the right to make changes without notice or prior obligation. RY0924MATPIC4v02 WAP L1