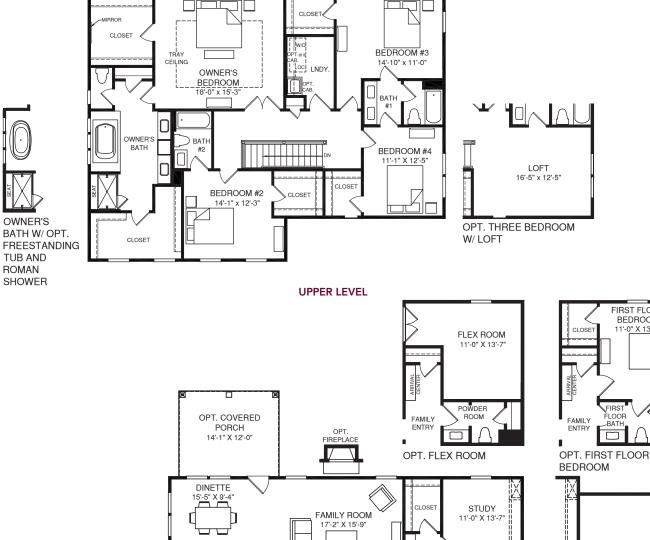

ARRIVAL OPT. BOOKCAS ONE CAR GARAGE 13'-7" X 21'-3" Þ • 7 FAMILY ENTRY HALL KITCHEN 15'-5" X 14'-3' WALL OPT. ONE CAR DINING 15'-0" X 12'-0" GARAGE AVAIL. W/ OPT. TWO CAR SIDE ENTRY GARAGE FOYER TWO CAR GARAGE 21'-9" X 21'-3" OPT. INDOW ONLY

MAIN LEVEL

An optional finished basement is available. Please see brochure or online marketing material for details.

E COLUMN HOUSE

NV0720BRIDv01BSMT NVPgs

FIRST FLOOR BEDROOM 11'-0" X 13'-7"

**NVHomes** 

Although all illustrations and specifications are believed correct at the time of publication, the right is reserved to make changes, without notice or obligation. Windows, doors, ceilings, and room sues may vary depending on the options and elevations selected. Optional terms indicated are validable at additional cost. This brochure is for illustrative purposes only and not part of a for complete information.