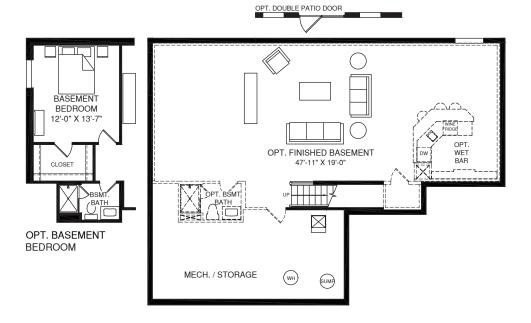

MAIN LEVEL

An optional finished basement is available. Please see brochure or online marketing material for details.

E COLUMN HOUSE

NV0720BRIDv01BSMT NVPgs

FIRST FLOOR BEDROOM 11'-0" X 13'-7"

**NVHomes** 

Although all illustrations and specifications are believed correct at the time of publication, the right is reserved to make changes, without notice or obligation. Windows, doors, ceilings, and room sues may vary depending on the options and elevations selected. Optional terms indicated are validable at additional cost. This brochure is for illustrative purposes only and not part of a for complete information.

## LOWER LEVEL