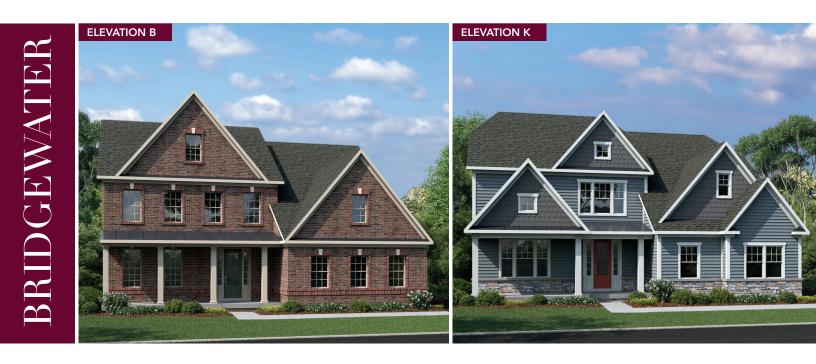

MAIN LEVEL

An optional finished basement is available. Please see brochure or online marketing material for details.

E COLUMN HOUSE

NV0720BRIDv01BSMT NVPgs

FIRST FLOOR BEDROOM 11'-0" X 13'-7"

**NVHomes** 

Although all illustrations and specifications are believed correct at the time of publication, the right is reserved to make changes, without notice or obligation. Windows, doors, ceilings, and room sues may vary depending on the options and elevations selected. Optional terms indicated are validable at additional cost. This brochure is for illustrative purposes only and not part of a for complete information.