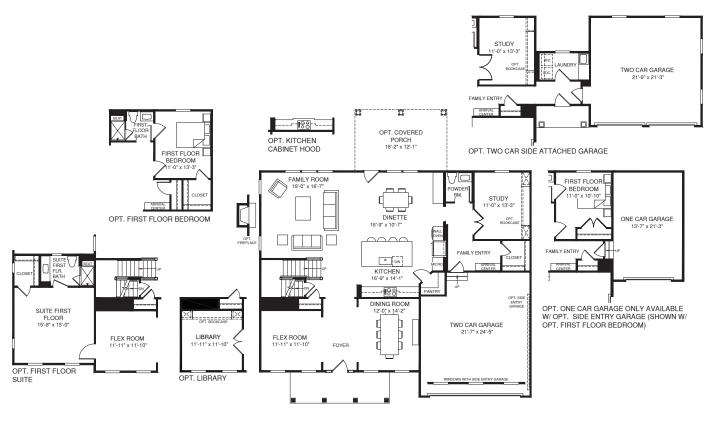

FOUR BEDROOM W/ OPT. LOFT

MAIN LEVEL

EQUAL HOUSes

hough all illustrations and specifications are believed correct at the time of publication, the right is reserved to make changes, without notice or obligation. Windows, doors, ceilings, and maxes may avay depending on the options and elevations selected. Optional items indicated are available at additional cost. This brochure is for illustrative purposes only and not part of a all contract. It is recommended that the architectural blueprints be reserved for further clarification of features. Not all features are shown. Please ask our Sales and Marketing Representative complete information.