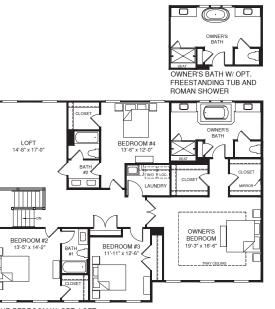

FOUR BEDROOM W/ OPT. LOFT

MAIN LEVEL

EQUAL HOUSes

hough all illustrations and specifications are believed correct at the time of publication, the right is reserved to make changes, without notice or obligation. Windows, doors, ceilings, and maxes may avay depending on the options and elevations selected. Optional items indicated are available at additional cost. This brochure is for illustrative purposes only and not part of a all contract. It is recommended that the architectural blueprints be reserved for further clarification of features. Not all features are shown. Please ask our Sales and Marketing Representative complete information.