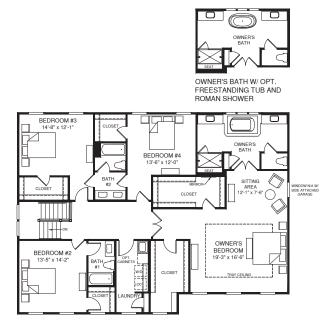

FOUR BEDROOM W/ OPT. LOFT

MAIN LEVEL

EQUAL HOUSes

hough all illustrations and specifications are believed correct at the time of publication, the right is reserved to make changes, without notice or obligation. Windows, doors, ceilings, and maxes may avay depending on the options and elevations selected. Optional items indicated are available at additional cost. This brochure is for illustrative purposes only and not part of a all contract. It is recommended that the architectural blueprints be reserved for further clarification of features. Not all features are shown. Please ask our Sales and Marketing Representative complete information.