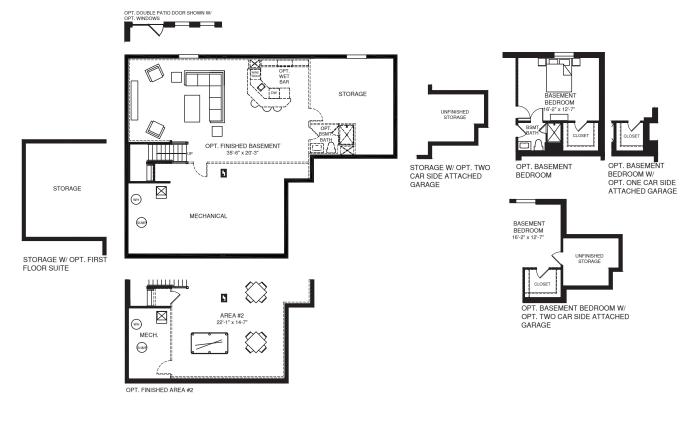

FOUR BEDROOM W/ OPT. LOFT

MAIN LEVEL

EQUAL HOUSes

hough all illustrations and specifications are believed correct at the time of publication, the right is reserved to make changes, without notice or obligation. Windows, doors, ceilings, and maxes may avay depending on the options and elevations selected. Optional items indicated are available at additional cost. This brochure is for illustrative purposes only and not part of a all contract. It is recommended that the architectural blueprints be reserved for further clarification of features. Not all features are shown. Please ask our Sales and Marketing Representative complete information.