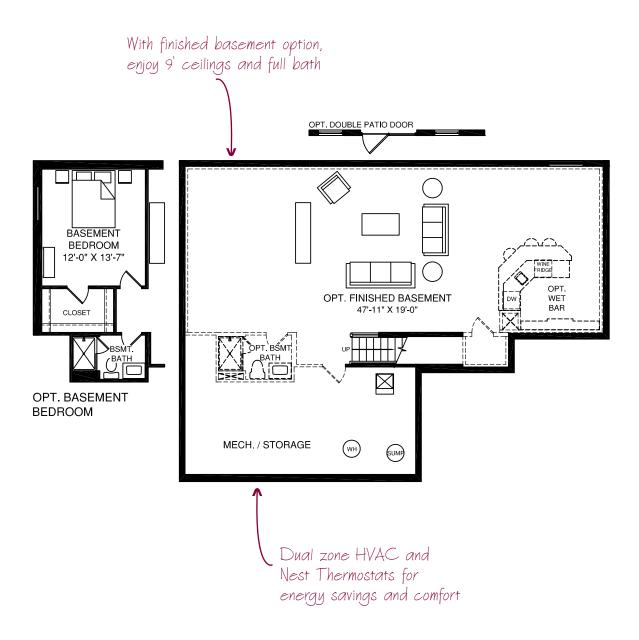

## MAIN LEVEL FLOOR PLAN



# UPPER LEVEL FLOOR PLAN



### From the Architect

The Bridgewater's main level offers the perfect mix of formal elegance and everyday convenience.

## LOWER LEVEL FLOOR PLAN





#### NVHomes.com

#### NV1016BRID01BSMT

Although all illustrations and specifications are believed correct at the time of publication, accuracy cannot be guaranteed. The right is reserved to make changes, without notice or obligation. Windows, doors, ceilings and room sizes may vary depending on the options and elevations selected. Optional items are available at additional cost. This brochure is for illustrative purposes only and not part of a legal contract. Floor plan shown for Elevation A unless otherwise noted.