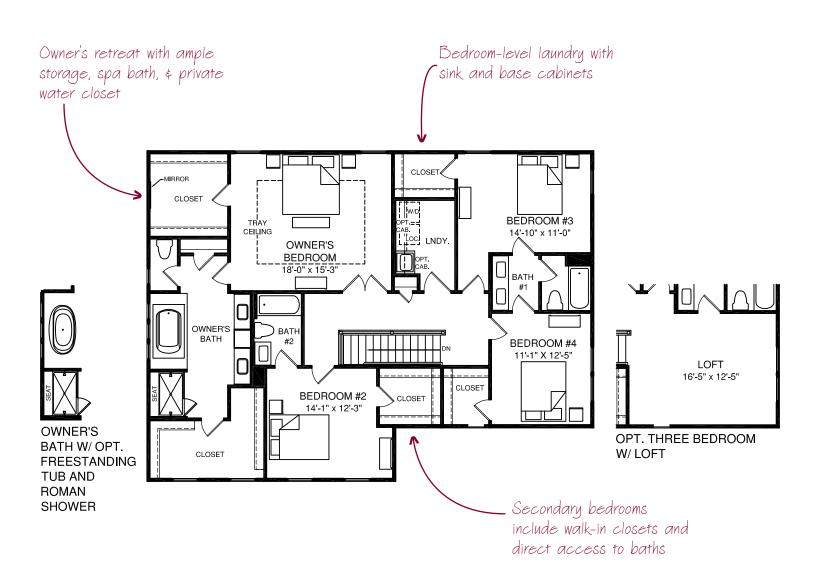

## MAIN LEVEL FLOOR PLAN



# UPPER LEVEL FLOOR PLAN



### From the Architect

The Bridgewater's main level offers the perfect mix of formal elegance and everyday convenience.

## LOWER LEVEL FLOOR PLAN





#### NVHomes.com

#### NV1016BRID01BSMT

Although all illustrations and specifications are believed correct at the time of publication, accuracy cannot be guaranteed. The right is reserved to make changes, without notice or obligation. Windows, doors, ceilings and room sizes may vary depending on the options and elevations selected. Optional items are available at additional cost. This brochure is for illustrative purposes only and not part of a legal contract. Floor plan shown for Elevation A unless otherwise noted.