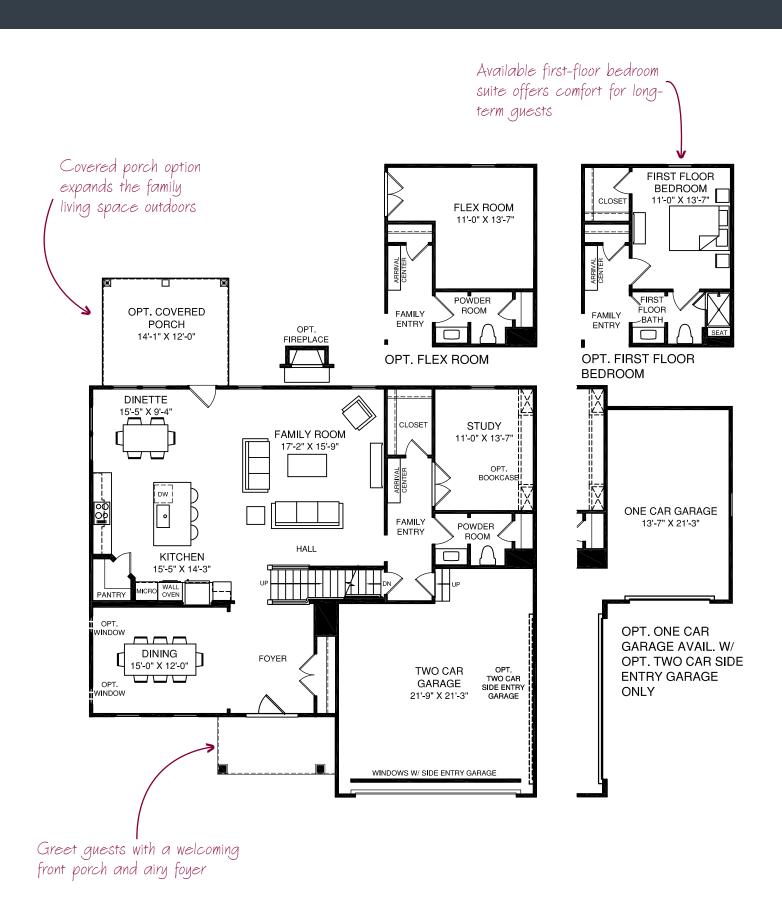

## MAIN LEVEL FLOOR PLAN

### From the Architect

The Bridgewater's main level offers the perfect mix of formal elegance and everyday convenience.