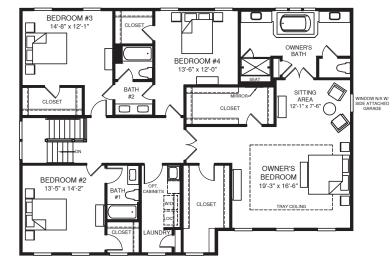

$\leq$ 

 $\cdot$ 

OWNER'S BATH

OPT. FOUR BEDROOM W/ LOFT

**UPPER LEVEL** 



## MAIN LEVEL

## An optional finished basement is available. Please see brochure or online marketing material for details.

Although all illustrations and specifications are believed correct at the time of publication, the right is reserved to make changes, without notice or obligation. Windows, doors, ceilings, and room sizes may vary depending on the options and elevations selected. Optional items indicated are available at additional cost. This brochure is for illustrative purposes only and not part of a legal contract. It is recommended that the architectural blueprints be reserved for further clarification of features. Not all features are shown. Please ask our Sales and Marketing Representative for