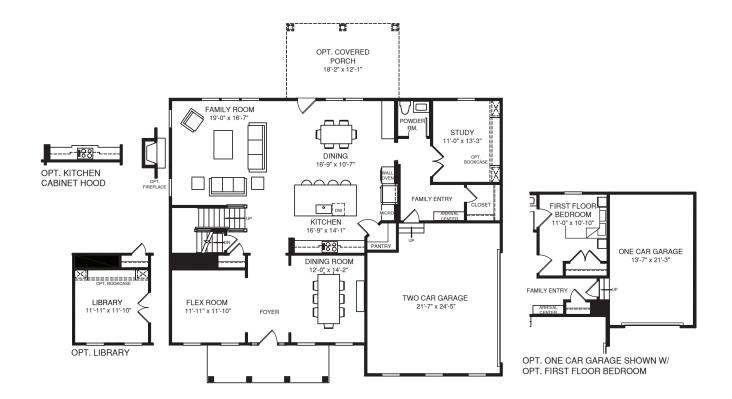

$\leq$ 

 $\cdot$ 

OWNER'S BATH

OPT. FOUR BEDROOM W/ LOFT

**UPPER LEVEL** 



## MAIN LEVEL

## An optional finished basement is available. Please see brochure or online marketing material for details.

Although all illustrations and specifications are believed correct at the time of publication, the right is reserved to make changes, without notice or obligation. Windows, doors, ceilings, and room sizes may vary depending on the options and elevations selected. Optional items indicated are available at additional cost. This brochure is for illustrative purposes only and not part of a legal contract. It is recommended that the architectural blueprints be reserved for further clarification of features. Not all features are shown. Please ask our Sales and Marketing Representative for complete information.

**NVHomes** 



NV0121MAMv01BSMT MDWDR













CAR SIDE