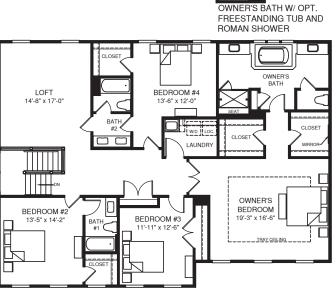

$\leq$ 

 $\cdot$ 

OWNER'S BATH

OPT. FOUR BEDROOM W/ LOFT

**UPPER LEVEL** 



## MAIN LEVEL

## An optional finished basement is available. Please see brochure or online marketing material for details.

Although all illustrations and specifications are believed correct at the time of publication, the right is reserved to make changes, without notice or obligation. Windows, doors, ceilings, and room sizes may vary depending on the options and elevations selected. Optional items indicated are available at additional cost. This brochure is for illustrative purposes only and not part of a legal contract. It is recommended that the architectural blueprints be reserved for further clarification of features. Not all features are shown. Please ask our Sales and Marketing Representative for c