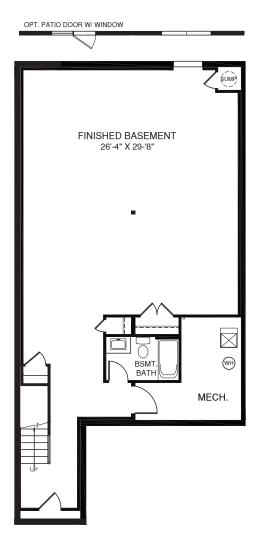

OPT. OWNER'S BATH W/ ROMAN SHOWER

UPPER LEVEL

MAIN LEVEL

NV0919MALv00BSMT NVP98

An finished basement is available. Please see brochure or online marketing material for details.

Although all illustrations and specifications are believed correct at the time of publication, the right is reserved to make changes, without notice or obligation. Windows, doors, ceilings, and room szes may vary depending on the options and elevations selected. Optional items indicated are available at additional cost. This brochure is for illustrative purposes only and not part of a egal contract. It is recommended that the architectural blueprints be reserved for timther darification of features. Not all fleatures are show." Hease ask our Sales and Marketing Representative for complete information.

LOWER LEVEL

Although all illustrations and specifications are believed correct at the time of publication, the right is reserved to make changes, without notice or obligation. Windows, doors, ceilings, and room sizes may vary depending on the options and elevations selected. Optional items indicated are available at additional cost. This brochure is for illustrative purposes only and not part of a legal contract. It is recommended that the architectural blueprints be reserved for further clarification of features. Not all features are shown. Please ask our Sales and Marketing Representative NO0919MALv00BSMT NVP98 for complete information. ans may vary per elevation. NVHomes re erves the right to make ch ce or prior obligatio