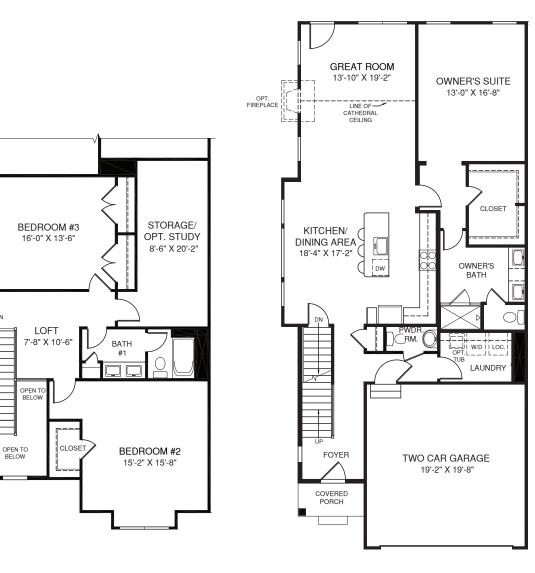

OPT. OWNER'S BATH W/ ROMAN SHOWER

UPPER LEVEL

MAIN LEVEL

NV0919MALv00BSMT NVP98

An finished basement is available. Please see brochure or online marketing material for details.

Although all illustrations and specifications are believed correct at the time of publication, the right is reserved to make changes, without notice or obligation. Windows, doors, ceilings, and room szes may vary depending on the options and elevations selected. Optional items indicated are available at additional cost. This brochure is for illustrative purposes only and not part of a egal contract. It is recommended that the architectural blueprints be reserved for timther darification of features. Not all fleatures are show." Hease ask our Sales and Marketing Representative for complete information.