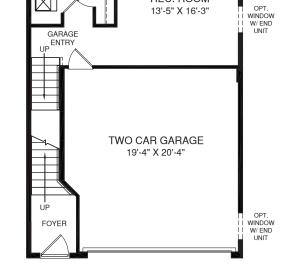

 $\bigcirc$ IRST

OPT. FIRST FLOOR BEDROOM

 $\bigcirc$ FRST. FLR BATH FIRST FLOOR BEDROOM

13'-5" X 16'-3"

REC. ROOM

13'-5" X 16'-3"

OPT. WINDOW W/ END UNIT

FLOOR BATH

(wн)  $\boxtimes$ 

(мн)

 $\boxtimes$ 

GARAGE ENTRY UP T. 

## SECOND LEVEL

FIRST LEVEL

Although all illustrations and specifications are believed correct at the time of publication, the right is reserved to make changes, without notice or obligation. Windows, doors, ceilings, and room sizes may vary depending on the options and elevations selected. Optional items indicated are available at additional cost. This brochure is for illustrative purposes only and not part of a legal contract. It is recommended that the architectural blueprints be reserved for further clarification of features. Not all features are shown. Please ask our Sales and Marketing Representative for complete information.