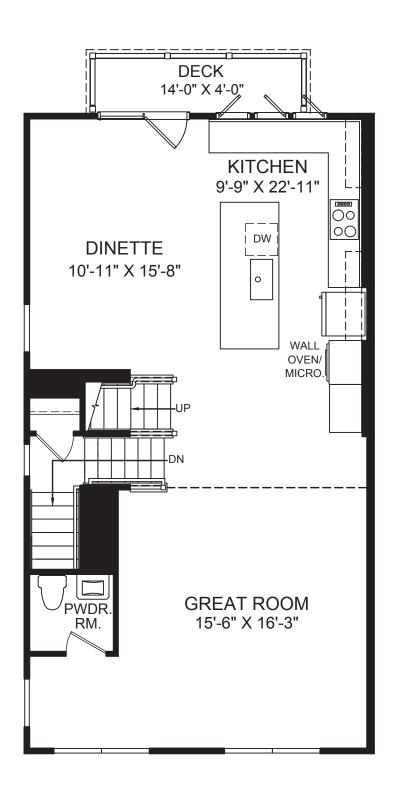

## JOHNSTON URBAN

4-LEVEL





## FIRST FLOOR







## THIRD & FOURTH FLOOR





Although all illustrations and specifications are believed correct at the time of publication, the right is reserved to make changes, without notice or obligation. Windows, doors, ceilings, and room sizes may vary depending on the options and elevations selected. Optional items indicated are available at additional cost. This brochure is for illustrative purposes only and not part of a legal contract. It is recommended that the architectural blueprints be reserved for further clarification of features. Not all features are shown. Please ask our Sales and Marketing Representative for complete information.