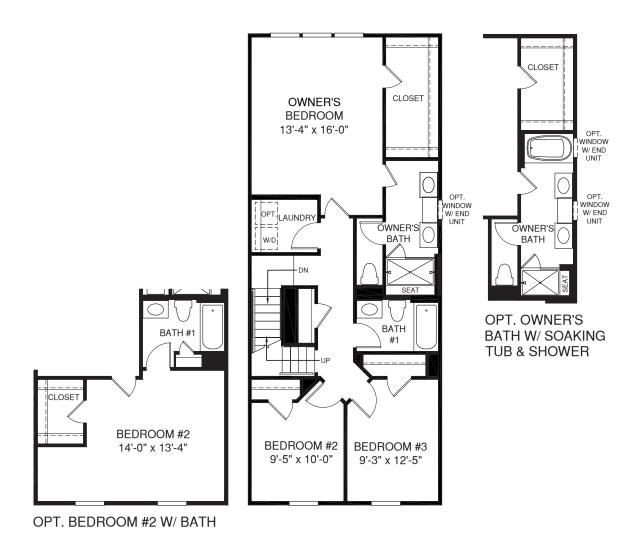

## FIRST & FOURTH LEVEL FLOORPLAN







OPT. FOURTH FLOOR SUITE



OPT. BEDROOM FIRST FLOOR & BATH



**NVHomes.com** 

## NV0419VAND01 MDWLA

Although all illustrations and specifications are believed correct at the time of publication, accuracy cannot be guaranteed. The right is reserved to make changes, without notice or obligation. Windows, doors, ceilings and room sizes may vary depending on the options and elevations selected. Optional items are available at additional cost. This brochure is for illustrative purposes only and not part of a legal contract.

## SECOND LEVEL FLOORPLAN



## AND EEVEL FLOORPLAN A