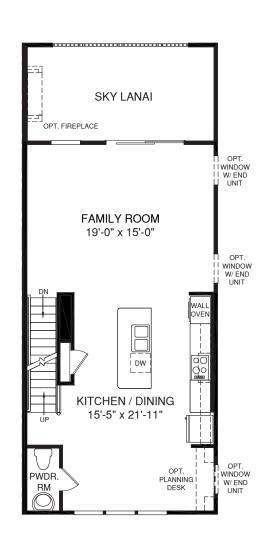

## FIRST & FOURTH LEVEL FLOORPLAN

OPT. FOURTH FLOOR SUITE

OPT. BEDROOM FIRST FLOOR & BATH

**NVHomes.com** 