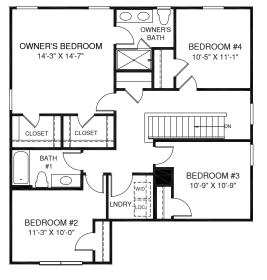

W/ LOFT

OPT. OWNER'S BATH W/ ROMAN SHOWER

UPPER LEVEL

MAIN LEVEL

An optional finished basement is available. Please see brochure or online marketing material for details.

though all illustrations and specifications are believed correct at the time of publication, the right is reserved to make changes, without notice or obligation. Windows, doors, ceilings, and room sizes may vary depending on the option of elevations selected. Optional items indicated are available at additional cost. This brochure is for illustrative purposes only and not part of a legal contract. It is recommended that the architectural blueprints be reserved for further infraction of features. Not all features are show. Hease as dow a failes and Marketing Representative for complete information.