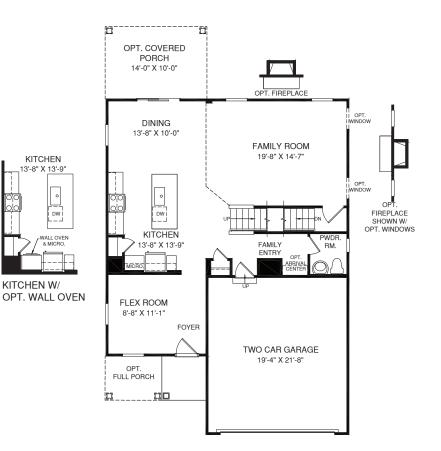

W/ LOFT

OPT. OWNER'S BATH W/ ROMAN SHOWER

UPPER LEVEL

MAIN LEVEL

An optional finished basement is available. Please see brochure or online marketing material for details.

though all illustrations and specifications are believed correct at the time of publication, the right is reserved to make changes, without notice or obligation. Windows, doors, ceilings, and room sizes may vary depending on the option of elevations selected. Optional items indicated are available at additional cost. This brochure is for illustrative purposes only and not part of a legal contract. It is recommended that the architectural blueprints be reserved for further infraction of features. Not all features are show. Hease as dow a failes and Marketing Representative for complete information.

EQUAL HOUSING OPPORTUNITY

Although all illustrations and specifications are believed correct at the time of publication, the right is reserved to make changes, without notice or obligation. Windows, doors, ceilings, and room sizes may vary depending on the options and elevations selected. Optional items indicated are available at additional cost. This brochure is for illustrative purposes only and not part of a legal contract. It is recommended that the architectural blueprints be reserved for further clarification of features. Such all learners are shown. Please ask our Sales and Marketing prepresentative for complete information. Optional finished basement is available. Please see brochure or online marketing material for details. Elevations shown are artist's concepts. Floor plans may vary per elevation. Ryan Homes reserves the right to make changes without notice or phor obligation.