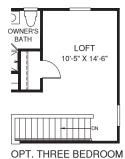

W/ LOFT

OPT. OWNER'S BATH W/ ROMAN SHOWER

UPPER LEVEL

MAIN LEVEL

An optional finished basement is available. Please see brochure or online marketing material for details.

though all illustrations and specifications are believed correct at the time of publication, the right is reserved to make changes, without notice or obligation. Windows, doors, ceilings, and room sizes may vary depending on the option of elevations selected. Optional items indicated are available at additional cost. This brochure is for illustrative purposes only and not part of a legal contract. It is recommended that the architectural blueprints be reserved for further infraction of features. Not all features are show. Hease as dow a failes and Marketing Representative for complete information.