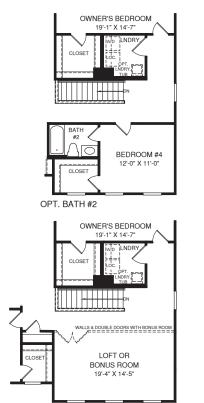

UPPER LEVEL

OPT. LOFT OR OPT. BONUS ROOM

MAIN LEVEL

RY0321HUD00v01BSMT WFWLK

An optional finished basement is available. Please see brochure or online marketing material for details.

Although all illustrations and specifications are believed correct at the time of publication, the right is reserved to make changes, without notice or obligation. Windows, doors, ceilings, and room sizes may vary depending on the options and elevations selected. Optional items indicated are available at additional cost. This brochure is for illustrative purposes only and not part of a legal contract. It is recommended that the architectural blueprints be reserved for further clarification of features. That all features are shown "Disea sets our claries and Marketing Representative Representative Rotal Blueprints be reserved for further clarification of features. This the sets of the sets of the representative for complex information. Ryan