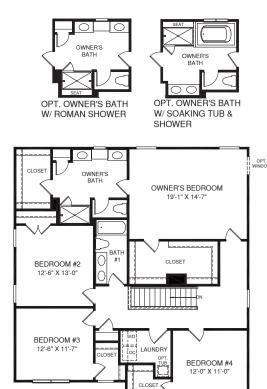

UPPER LEVEL

OPT. LOFT OR OPT. BONUS ROOM

MAIN LEVEL

RY0321HUD00v01BSMT WFWLK

An optional finished basement is available. Please see brochure or online marketing material for details.

Although all illustrations and specifications are believed correct at the time of publication, the right is reserved to make changes, without notice or obligation. Windows, doors, ceilings, and room sizes may vary depending on the options and elevations selected. Optional items indicated are available at additional cost. This brochure is for illustrative purposes only and not part of a legal contract. It is recommended that the architectural blueprints be reserved for further clarification of features. That all features are shown "Disea sets our claries and Marketing Representative Representative Rotal Blueprints be reserved for further clarification of features. This the sets of the sets of the representative for complex information. Ryan