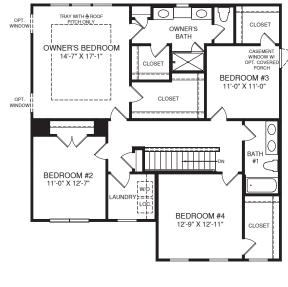

E



>1

W/ ROMAN SHOWER



OPT. BATH #2





OPT. LOFT

UPPER LEVEL



## MAIN LEVEL

An optional finished basement is available. Please see brochure or online marketing material for details.

doors, ceilings, and room sizes may vary depending on the options nmended that the architectural blueprints be reserved for further RY0422BEA00v01BSMTCRFT





## LOWER LEVEL



Although all illustrations and specifications are believed correct at the time of publication, the right is reserved to make changes, without notice or obligation. Windows, doors, ceilings, and room sizes may vary depending on the options and elevations selected. Optional items indicated are available at additional cost. This throchure is for illustrative purposes only and not part of a legal contract. It is recommended that the architectural blueprints be reserved