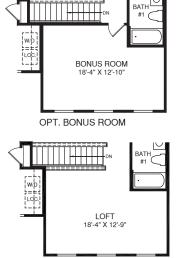

E



>1

W/ ROMAN SHOWER



OPT. BATH #2





OPT. LOFT

UPPER LEVEL



## MAIN LEVEL

An optional finished basement is available. Please see brochure or online marketing material for details.

doors, ceilings, and room sizes may vary depending on the options nmended that the architectural blueprints be reserved for further RY0422BEA00v01BSMTCRFT





## LOWER LEVEL



Although all illustrations and specifications are believed correct at the time of publication, the right is reserved to make changes, without notice or obligation. Windows, doors, ceilings, and room sizes may vary depending on the options and elevations selected. Optional items indicated are available at additional cost. This throchure is for illustrative purposes only and not part of a legal contract. It is recommended that the architectural blueprints be reserved fo