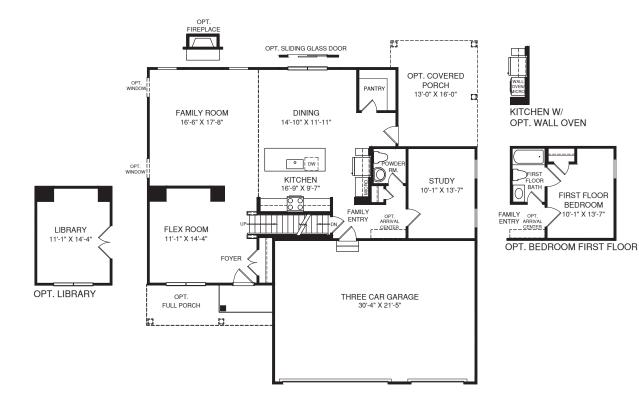

## MAIN LEVEL

An optional finished basement is available. Please see brochure or online marketing material for details.

doors, ceilings, and room sizes may vary depending on the options nmended that the architectural blueprints be reserved for further RY0422BEA00v01BSMTCRFT