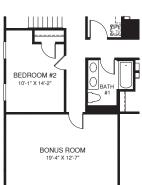

OPT. OWNER'S BATH W/ ROMAN SHOWER

OPT. OWNER'S BATH W/ SOAKING TUB & SHOWER

OPT. BONUS ROOM

Although all illustrations and specifications are believed correct at the time of publication, the right is reserved to make changes, without notice or obligation. Windows, doors, ceilings, and room sizes may vary depending on the options and elevations selected. Optional items indicated are available at additional cost. This brochure is for illustrative purposes only and not part of a legal contract. It is recommended that the architectural blueprints be reserved for further clarification of the durations and elevations. The advective complete information. RY0822SNC00v01CRSL ATL4S