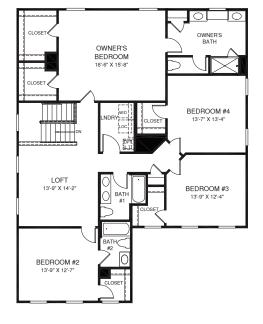

OPT. OWNER'S BATH W/ ROMAN SHOWER

OPT. OWNER'S BATH W/ SOAKING TUB & SHOWER

OPT. BONUS ROOM

Although all illustrations and specifications are believed correct at the time of publication, the right is reserved to make changes, without notice or obligation. Windows, doors, ceilings, and room sizes may vary depending on the options and elevations selected. Optional items indicated are available at additional cost. This brochure is for illustrative purposes only and not part of a legal contract. It is recommended that the architectural blueprints be reserved for further clarification of the durations and elevations. The advective complete information. RY0822SNC00v01CRSL ATL4S