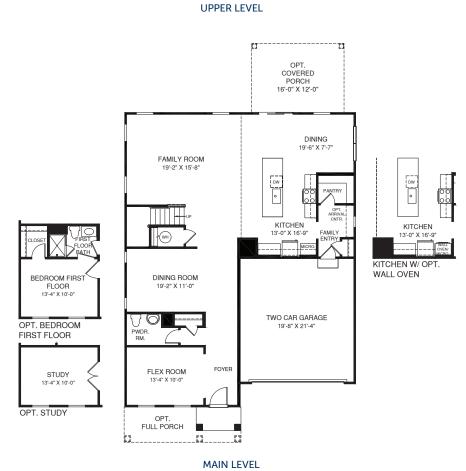

OPT. OWNER'S BATH W/ ROMAN SHOWER

OPT. OWNER'S BATH W/ SOAKING TUB & SHOWER

OPT. BONUS ROOM

Although all illustrations and specifications are believed correct at the time of publication, the right is reserved to make changes, without notice or obligation. Windows, doors, ceilings, and room sizes may vary depending on the options and elevations selected. Optional items indicated are available at additional cost. This brochure is for illustrative purposes only and not part of a legal contract. It is recommended that the architectural blueprints be reserved for further clarification of the durations and elevations. The advective complete information. RY0822SNC00v01CRSL ATL4S