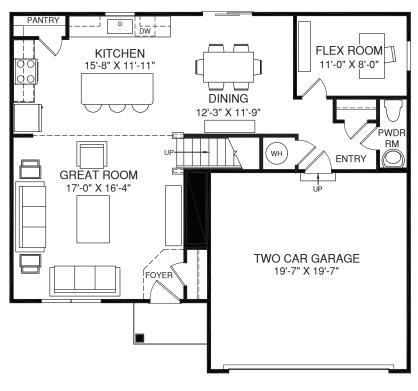

UPPER LEVEL

OPT. FIFTH BEDROOM

MAIN LEVEL

Although all illustrations and specifications are believed correct at the time of publication, the right is reserved to make changes, without notice or obligation. Windows, doors, ceilings, and room sizes may vary depending on the options and elevations selected. Optional items indicated are available at additional cost. This brochure is for illustrative purposes only and not part of a legal contract. It is recommended that the architectural blueprints be reserved for further clarification of features are atoms. These as do us failes and Marketing Representative for complete information. Elevations shown are artist's concepts. Floor plans may vary per elevation. Ryan Homes reserves the right to make changes without notice or prior obligation.