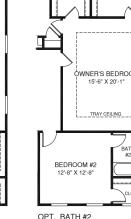

OWNER'S 17

SITTING AREA 10'-4" X 6'-2'

OWNER'S BEDROOM 15'-6" X 20'-1"

TRAY CEILI

BEDROOM #2 12'-8" X 12'-8"

CL