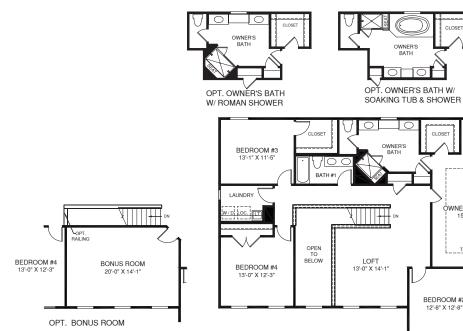

OWNER'S 17

SITTING AREA 10'-4" X 6'-2'

OWNER'S BEDROOM 15'-6" X 20'-1"

TRAY CEILI

BEDROOM #2 12'-8" X 12'-8"





CL







## MAIN LEVEL





RY0824COR00v018

Although all illustrations and specifications are believed correct at the time of publication, the right is reserved to make changes, without notice or obligation. Windows, doors, ceilings, and room sizes may vary depending on the options and elevations selected. Optional items indicated are available at additional cost. This brochure is for illustrative purposes only and not part of a legal contract. It is recommended that the architectural blueprints be reserved for further clarification of features. Not all extruse are shown. Please as use is and Markeling Representative for complete information. Optional finished basement is available. Please see brochure or online marketing material for details. Elevations shown are artistic concent.